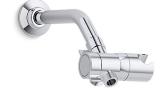

## Awaken® Shower Arm Diverter K-98770

### **Features**

- Diverter switches water between showerhead or handshower, or both on at one time.
- Easily mounts on the end of your showerarm and fits most standard handshower hoses, handshowers, and showerheads.
- Includes flow restrictor that limits water flow to 2.5 gpm (gallons per minute) when one or both showering components are running.