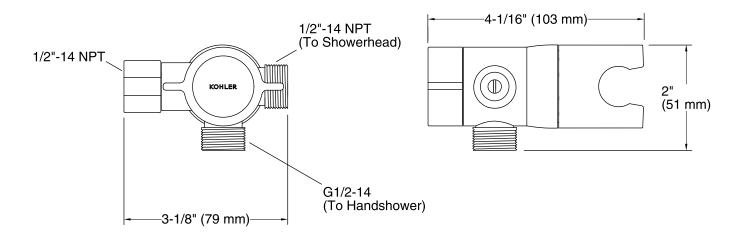

one time.
- Easily mounts on the end of your showerarm and fits most standard handshower hoses, handshowers, and showerheads.
- Includes flow restrictor that limits water flow to 2.5 gpm (gallons per minute) when one or both showering components are running.



### Material

KOHLER finishes resist corrosion and tarnishing.

## Codes/Standards

ASME A112.18.1/CSA B125.1

# Kohler Faucet Lifetime Limited Warranty

See website for detailed warranty information.

### **Available Color/Finishes**

Color tiles intended for reference only.

| Color | Code | Description             |
|-------|------|-------------------------|
|       | СР   | Polished Chrome         |
|       | BN   | Vibrant® Brushed Nickel |
|       | 2BZ  | Oil-Rubbed Bronze       |





# Awaken® Shower Arm Diverter K-98770



### **Technical Information**

All product dimensions are nominal.

### **Notes**

Install this product according to the installation guide.