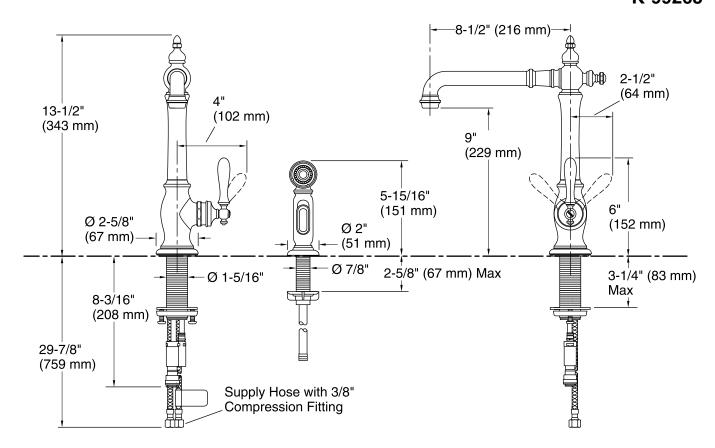

# Kitchen Sink Faucet Swing Spout w/Spray K-99265

### **Technical Information**

All product dimensions are nominal.

Spout:

Spout reach: 8-1/2" (216 mm)
Handle clearance: 2-1/2" (64 mm)

Faucet:

Flow rate: 1.5 gal/min (5.7 l/min)

Pressure: 60 psi (4.1 bar)