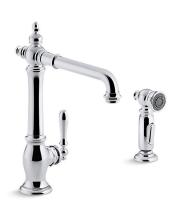

# Kitchen Sink Faucet Swing Spout w/Spray K-99265

### **Features**

- Matching two-function sidespray featuring Sweep® Spray and BerrySoft® provides convenience for cleaning and food prep.
- High-arch swing spout with 360-degree rotation offers superior clearance for filling pots and cleaning.
- Ceramic disc valves exceed industry longevity standards, ensuring durable performance for life.
- ProMotion® technology's light, quiet braided hose and swiveling ball joint make the sidespray easier and more comfortable to use.
- MasterClean<sup>™</sup> sprayface features an easy-to-clean surface that withstands mineral buildup.
- Single lever handle is simple to use and makes adjusting water temperature easy.
- Temperature memory allows faucet to be turned on and off at the temperature set during prior usage.
- Available with 8-1/2" (216mm) swing spout reach.
- 1.5 gpm (gallons per minute) maximum flow rate at 60 psi.

### **Artifacts®**