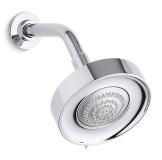

Purist® Multi-function Showerhead K-997

## Features

- 3-function showerhead with wide coverage, medium coverage, and concentrated spray options.
- 1.75 gpm (6.6 L) per minute flow rate.
- 5-1/2" (140 mm) diameter showerhead.
- Complements Purist<sup>®</sup> suite.
- MasterClean<sup>™</sup> spray nozzles to prohibit mineral build-up for easy cleaning.