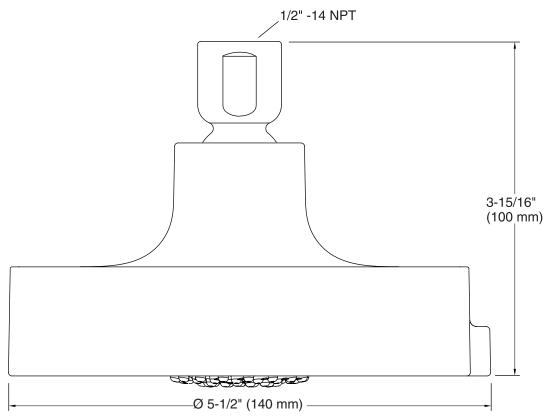

## Features

- 3-function showerhead with wide coverage, medium coverage, and concentrated spray options.
- 1.75 gpm (6.6 L) per minute flow rate.
- 5-1/2" (140 mm) diameter showerhead.
- Complements Purist<sup>®</sup> suite.
- MasterClean<sup>™</sup> spray nozzles to prohibit mineral build-up for easy cleaning.

### Installation

1/2" - 14 NPT connection

## **Technical Information**

All product dimensions are nominal.