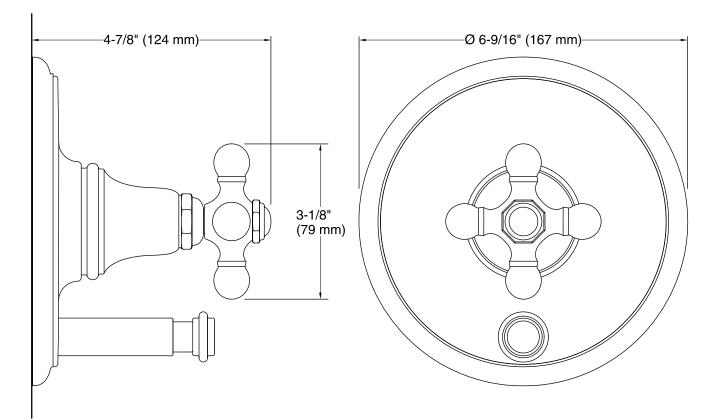

### Features

- Single cross handle allows for simultaneous on/off activation and temperature setting
- Cross handle
- Includes push-button diverter
- Trim only; requires K-11748-K or K-11748-KS Rite-Temp pressure-balancing valve with push-button diverter (sold separately)
- Coordinates with Artifacts<sup>®</sup> faucets and accessories

#### Material

- Premium metal construction
- KOHLER finishes resist corrosion and tarnishing

## Installation

Wall-mount





ADA

Codes/Standards ASME A112.18.1/CSA B125.1

ADA ICC/ANSI A117.1

KOHLER<sup>®</sup> Faucet Lifetime Limited Warranty

See website for detailed warranty information.

## **Available Color/Finishes**

Color tiles intended for reference only.

Color Code Description

| CP |
|----|
| SN |
| BN |



# KOHLER. Faucets



## **Technical Information**

All product dimensions are nominal.

#### Notes

Install this product according to the installation instructions.

ADA compliant when installed to the specific requirements of these regulations.