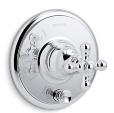

### Features

- Single cross handle allows for simultaneous on/off activation and temperature setting
- Cross handle
- Includes push-button diverter
- Trim only; requires K-11748-K or K-11748-KS Rite-Temp pressure-balancing valve with push-button diverter (sold separately)
- Coordinates with Artifacts<sup>®</sup> faucets and accessories