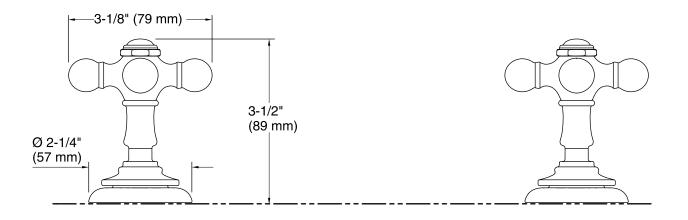

Mount Handles K-T98071-3

# Features

- Two cross lever handles offer separate control of hot and cold water.
- Bath spout sold separately.
- Coordinates with other products in the Artifacts collection.

### Material

- Premium metal construction.
- KOHLER finishes resist corrosion and tarnishing.

# Installation

Deck-mount



ADA

Sec.

Codes/Standards ASME A112.18.1/CSA B125.1 ADA ICC/ANSI A117.1

Kohler Faucet Lifetime Limited Warranty See website for detailed warranty information.

# **Available Color/Finishes**

Color tiles intended for reference only.

#### Color Code Description

| СР | Polished Chrome          |
|----|--------------------------|
| SN | Vibrant® Polished Nickel |

BN Vibrant® Brushed Nickel



# KOHLER. Faucets

# Artifacts® Bath- or Deck-Mount Handles K-T98071-3



# **Technical Information**

All product dimensions are nominal.

#### Notes

Install this product according to the installation instructions.

ADA compliant when installed to the specific requirements of these regulations.