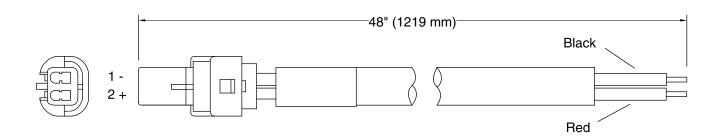

#### **Features**

- 4-foot cable cord.
- Supplies power from multi-faucet supply to AC-powered Insight™ touchless faucets.
- For use with KOHLER AC-powered deck-and wall-mount touchless faucets and K-13481-A (for North America), or K-13481 (for Global outlets) multi-faucet power supply.

### **Technical Information**

All product dimensions are nominal.