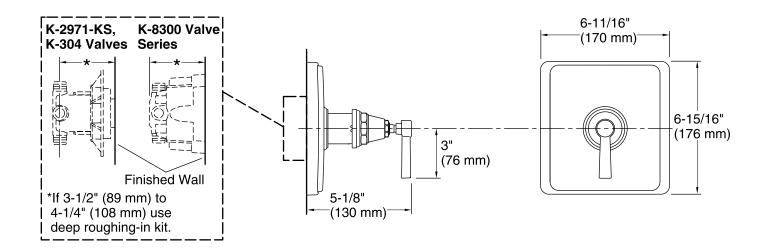

# **Technical Information**

All product dimensions are nominal.

## Installation

• Trim set requires valve to complete installation.

## **Required Accessories**

K-304/K-P304 Series Rite-Temp $\ensuremath{\mathbb{R}}$  Valves or

K-8304/K-P8304 Series Rite-Temp ${\ensuremath{\mathbb R}}$  Valve & Cartridge Kits or

K-8300/K-P8300 Series Rite-Temp® Valve Body Rough-ins K-8305/K-P8305 Series Rite-Temp® Cartridges

#### or

K-2971-KS 3/4" Pressure-balancing Valve

### **Optional Accessories**

K-10350 Deep Rough-In Kit For K-8305 Cartridges K-10351 Test Cap For K-8300 Series Valve Bodies

| ADA | CSA B651 | OBC |
|-----|----------|-----|
|-----|----------|-----|

### Notes

Install the product according to the installation guide.

NOTICE: Risk of product damage. Long screws for installing trim can damage the K-2971-KS valve. Consult the trim installation guide to verify if the thin wall installation kit (88526) is needed.