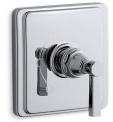

# Pinstripe® Rite-Temp® Valve Trim K-TS13135-4A

# Features

- Includes face plate with handle.
- Single handle controls both on/off activation and temperature setting.
- Supplied with ADA compliant metal pure lever handle.
- Complements the Pinstripe faucet and accessory collections.