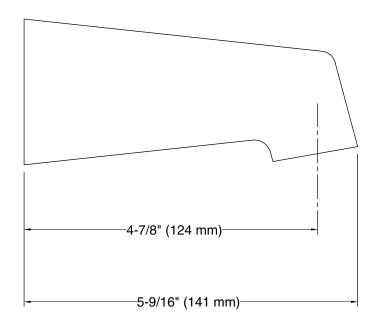

#### **Features**

Designed to match a wide variety of interior styles.

# Material

- Brass construction.
- KOHLER® finishes resist corrosion and tarnish.

### Installation

Wall-mount



# Codes/Standards

ASME A112.18.1/CSA B125.1

# KOHLER® Faucet Lifetime Limited Warranty

See website for detailed warranty information.

## Available Color/Finishes

Color tiles intended for reference only.

| Code | Description             |
|------|-------------------------|
| CP   | Polished Chrome         |
| BN   | Vibrant® Brushed Nickel |
| 2BZ  | Oil-Rubbed Bronze       |
|      | CP<br>BN                |









# **Technical Information**

All product dimensions are nominal.

## **Notes**

Install this product according to the installation guide.