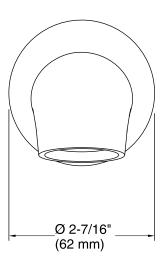

#### **Features**

Designed to match a wide variety of interior styles.

# Material

- Brass construction.
- KOHLER® finishes resist corrosion and tarnish.

### Installation

Wall-mount



# Codes/Standards

ASME A112.18.1/CSA B125.1

# KOHLER® Faucet Lifetime Limited Warranty

See website for detailed warranty information.

## Available Color/Finishes

Color tiles intended for reference only.

| Code | Description             |
|------|-------------------------|
| CP   | Polished Chrome         |
| BN   | Vibrant® Brushed Nickel |
| 2BZ  | Oil-Rubbed Bronze       |
|      | CP<br>BN                |









# **Technical Information**

All product dimensions are nominal.

## **Notes**

Install this product according to the installation guide.