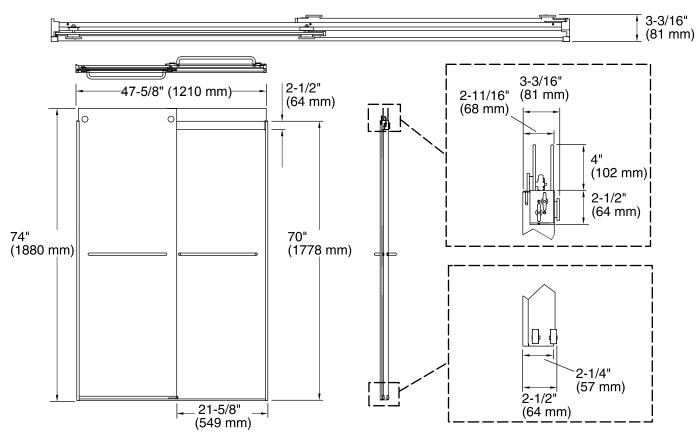

# Levity® Frameless Sliding Shower Door K-706016-L

# **Technical Information**

| All product dimensions are nominal. |                              |  |  |
|-------------------------------------|------------------------------|--|--|
| Installation type:                  | For shower base installation |  |  |
| Opening style:                      | Sliding/Bypass               |  |  |
| Walk-through - Max:                 | 21-5/8" (549 mm)             |  |  |
| Glass thickness:                    | 3/8" (10 mm)                 |  |  |
| Glass coating:                      | CleanCoat®                   |  |  |