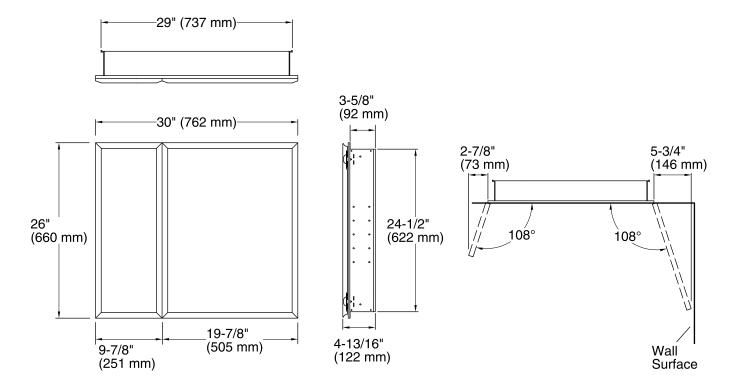

## **Technical Information**

All product dimensions are nominal.

#### **Notes**

Install this product according to the installation guide.

When determining the height of the medicine cabinet, ensure the mirrored door will clear all obstacles (such as a faucet). A minimum distance of 2" (51 mm) is required.

Secure the screws (provided) to a stud to avoid possible property and product damage. If this is not possible, anchors (not provided) must be inserted before installing the screws.

This cabinet is designed for either right or left door swing. Check for obstructions.