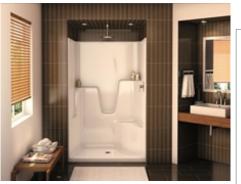

#### STANDARD FEATURES

- One-piece gelcoated fiberglass shower with optional roofcap
- Two-level built-in corner shelves
- Right or left-hand seat
- Center drain
- Textured floor
- Optional unique feature: Above-the-Floor Rough

#### DOOR SELECTION

Combine with AKER's complete shower door offering visit www.akerbymaax.com

www.akerbymaax.com