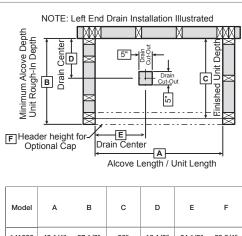

### **TECHNICAL DRAWINGS**

#### MODEL NUMBER 141033

DIMENSIONS: 48 1/4" x 36 " x 76 1/2" Gelcoat