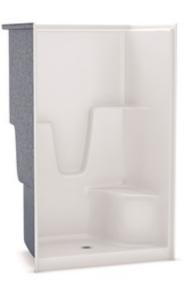

#### MODEL NUMBER 141033

DIMENSIONS: 48 1/4" x 36 " x 76 1/2" Gelcoat

#### STANDARD FEATURES

- One-piece gelcoated fiberglass shower with optional roofcap
- Two-level built-in corner shelves
- Right or left-hand seat
- Center drain
- Textured floor
- Optional unique feature: Above-the-Floor Rough

#### **UNIQUE FEATURES**

• Above-the-Floor Rough (AFR)