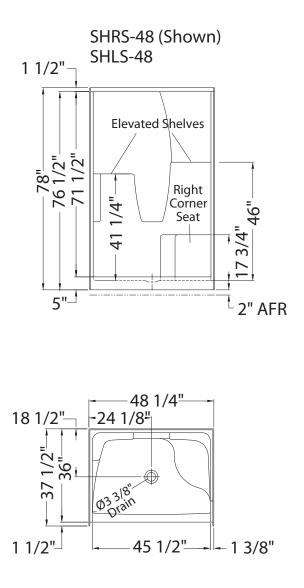

#### MODEL NUMBER 141033

DIMENSIONS: 48 1/4" x 36 " x 76 1/2" Gelcoat

#### STANDARD FEATURES

- One-piece gelcoated fiberglass shower with optional roofcap
- Two-level built-in corner shelves
- Right or left-hand seat
- Center drain
- Textured floor
- Optional unique feature: Above-the-Floor Rough

#### **UNIQUE FEATURES**

• Above-the-Floor Rough (AFR)

### **TECHNICAL DRAWINGS**