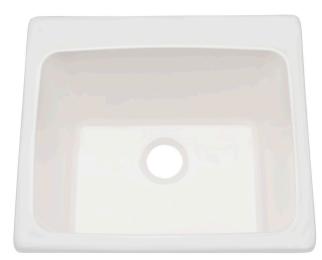

## ACRYLIC LAUNDRY SINK

## ONE-BOWL UNDERMOUNT SINK

#### Dimensions:

25" x 22" overall size 22" x 17-1/8" bowl size 13" bowl depth 3-1/2" drain diameter **Product Code:** MIRLS2522 (white)

- 27-inch minimum base cabinet width
- Acrylic material
- 5-year limited warranty
- Top mount or undermount installation
- No pre-drilled faucet holes
- Meets ASME/ANSI A 112.19.3M
- CSA listed
- Recommended accessories