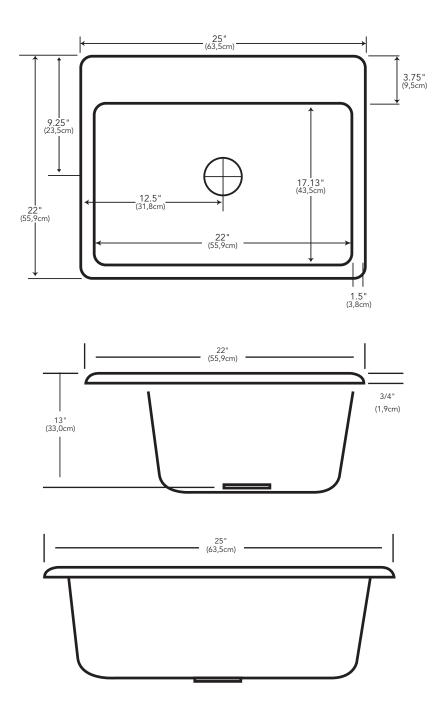

#### Dimensions:

25" x 22" overall size 22" x 17-1/8" bowl size 13" bowl depth 3-1/2" drain diameter **Product Code:** MIRLS2522 (white)

- 27-inch minimum base cabinet width
- Acrylic material
- 5-year limited warranty
- Top mount or undermount installation
- No pre-drilled faucet holes
- Meets ASME/ANSI A 112.19.3M
- CSA listed
- Recommended accessories