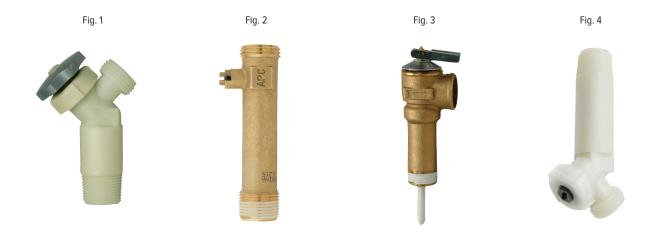

## **MISC & RELIEF VALVES**

| DRAIN VALVES |                  |                                 |        |             |          |                |  |  |  |  |  |
|--------------|------------------|---------------------------------|--------|-------------|----------|----------------|--|--|--|--|--|
| PROSELECT PN | OLD PROSELECT PN | DESCRIPTION                     | LENGTH | THREAD DIA. | MATERIAL | PIC FOR FIGURE |  |  |  |  |  |
| PSW12509     | PF9000058PK      | DRN VLV                         | 2"     | 3/4"        | NYLON    | 1              |  |  |  |  |  |
| PSW12504     | PF9000254PK      | SHORT DRN VLV                   | 5/8"   | 3/4"        | NYLON    | 1              |  |  |  |  |  |
| PSW12510     | _                | CHILDPROOF EXTENDED DRAIN VALVE | 3"     | 3/4"        | NYLON    | 4              |  |  |  |  |  |
| PSW12511     | _                | EXTENDED DRAIN VALVE            | 3"     | 3/4"        | BRASS    | 2              |  |  |  |  |  |

| RELIEF VALVES |                  |                                         |              |             |         |           |                |  |  |  |  |
|---------------|------------------|-----------------------------------------|--------------|-------------|---------|-----------|----------------|--|--|--|--|
| PROSELECT PN  | OLD PROSELECT PN | DESCRIPTION                             | LENGTH       | THREAD DIA. | SETTING | APPROVALS | PIC FOR FIGURE |  |  |  |  |
| PSW12601      | 9001583009       | 3/4 150# T&P REL VLV                    | 2 1/2" SHANK | 3/4"        | 150 PSI | ASTM      | 3              |  |  |  |  |
| PSW12602      | _                | EXTENDED SHANK 150 PSI T&P RELIEF VALVE | 3" SHANK     | 3/4"        | 150 PSI | ASTM      | 3              |  |  |  |  |