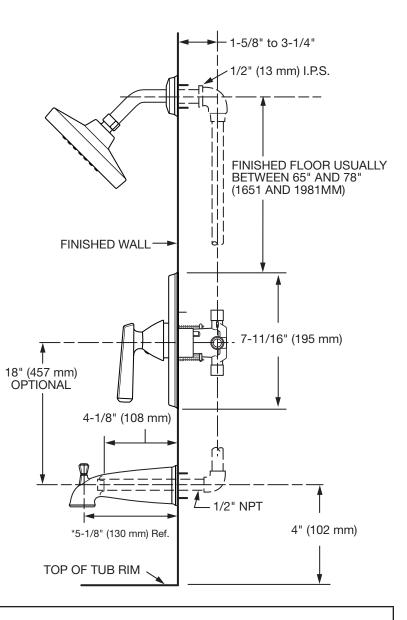

#### **SHOWERHEAD**

5-3/4" Single function showerhead at maximum 2.5 gpm/9.5 L/min.

### WALL TUB SPOUT

Metal slip-on diverter spout.

### WALL VALVE TRIM

Available with metal lever handle. Brass wall escutcheon.