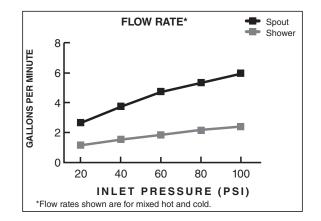

#### **SHOWERHEAD**

5-3/4" Single function showerhead at maximum 2.5 gpm/9.5 L/min.

## SUGGESTED SPECIFICATION

Bath/shower fitting shall feature 5-3/4" -single function showerhead with Max. 2.5 gpm/9.5 L/min. flow rate. Fitting shall be: American Standard - Trim Kit Model # T186.50\_.\_\_\_ and Valve Body Model # R11\_.