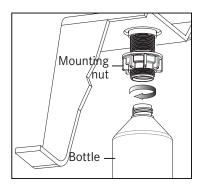

### Installation

Insert the dispensing head assembly with assembled fill tube into the base flange and bottle and point the discharge of the dispensing head towards the front of the sink, or to the desired location.

# (3) Replacement Parts

- 1 SD2401 Pump
- 2 SD2402 Bottle
- 3 SD2403 Fill Tube