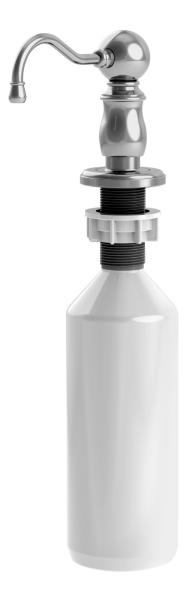

# **INSTALLATION GUIDE**

Soap Dispenser - SD6000, SD7000

#### Installation

- Ensure proper hole is in place for the Dispenser. This Dispenser is designed to mount into a 1-3/8" (35mm) mounting hole.
- Product will arrive with dispensing head already mounted in base flange. Remove the dispensing head assembly from the base flange assembly. Insert the fill tube into the pump at the bottom of the dispensing head assembly and set this aside.