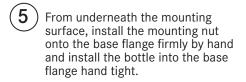

### Installation

Insert the dispensing head assembly with assembled fill tube into the base flange and bottle and point the discharge of the dispensing head towards the front of the sink, or to the desired location.