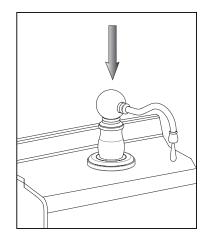

Pump dispensing head several times until soap/lotion is discharged through the head.

## Usage

With the bottle full, press the Dispensing Head to discharge soap/lotion. Remove pressure from the Dispensing Head, and it will return to the original position, and it can be pumped again.

2 Continue pumping until desired amount of soap/lotion is discharged.