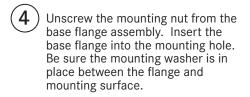

#### Installation

- Ensure proper hole is in place for the Dispenser. This Dispenser is designed to mount into a 1-3/8" (35mm) mounting hole.
- Product will arrive with dispensing head already mounted in base flange. Remove the dispensing head assembly from the base flange assembly. Insert the fill tube into the pump at the bottom of the dispensing head assembly and set this aside.