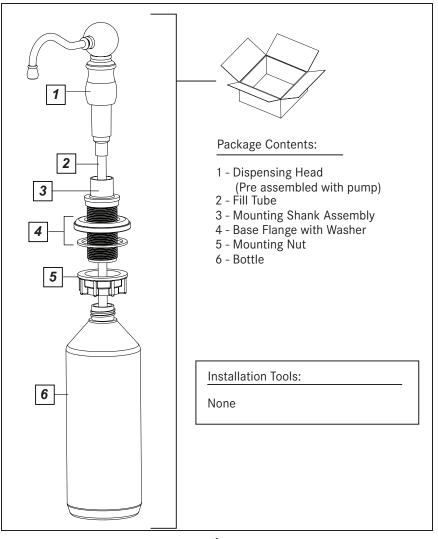

## **INSTALLATION INSTRUCTIONS**

(1)

Remove all contents from the package and check for completeness.

#### Installation

- Ensure proper hole is in place for the Dispenser. This Dispenser is designed to mount into a 1-3/8" (35mm) mounting hole.
- Product will arrive with dispensing head already mounted in base flange. Remove the dispensing head assembly from the base flange assembly. Insert the fill tube into the pump at the bottom of the dispensing head assembly and set this aside.

# (3) Replacement Parts

- 1 SD2401 Pump
- 2 SD2402 Bottle
- 3 SD2403 Fill Tube