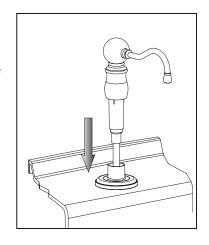

#### Installation

- Ensure proper hole is in place for the Dispenser. This Dispenser is designed to mount into a 1-3/8" (35mm) mounting hole.
- Product will arrive with dispensing head already mounted in base flange. Remove the dispensing head assembly from the base flange assembly. Insert the fill tube into the pump at the bottom of the dispensing head assembly and set this aside.

### Installation

Insert the dispensing head assembly with assembled fill tube into the base flange and bottle and point the discharge of the dispensing head towards the front of the sink, or to the desired location.