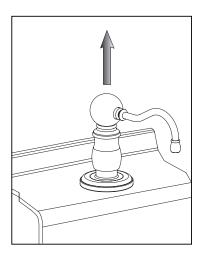

#### Installation

- Ensure proper hole is in place for the Dispenser. This Dispenser is designed to mount into a 1-3/8" (35mm) mounting hole.
- Product will arrive with dispensing head already mounted in base flange. Remove the dispensing head assembly from the base flange assembly. Insert the fill tube into the pump at the bottom of the dispensing head assembly and set this aside.