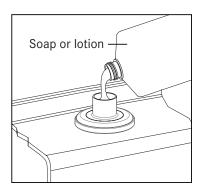

6 Fill bottle with soap or lotion.

Note: For Most efficient use with soaps, it is recommended to fill the bottle 1/3 with water and 2/3 with soap and mix well using the fill tube to minimize clogging.