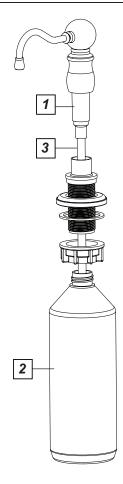

sing Head, and it will return to the original position, and it can be pumped again.



2 Continue pumping until desired amount of soap/lotion is discharged.



## **MAINTENANCE**

- With normal use, maintenance should not be necessary. Should there be an extended period where the dispenser is not used, it is possible the soap/lotion could harden and prevent proper discharge. In this event, submerge the entire Dispensing Head with Pump into hot water for several minutes. Next pump hot water through the assembly. Repeat as necessary to remove the obstruction.
- To clean the dispenser, use a soft cloth or sponge with soap and water only. Do not use any abrasive cleaners or pads. Dry with a cloth or paper towel.

# (3) Replacement Parts

- 1 SD2401 Pump
- 2 SD2402 Bottle
- 3 SD2403 Fill Tube



### PRODUCT WARRANTY

Congratulations on the purchase of this Franke product! Franke is one of the world's largest manufacturers of kitchen systems. Our products are manufactured using the highest degree of technology, quality, and design. As a result, we are proud to offer the following warranty.

Franke warrants the quality of its soap/lotion dispensers to be free from manufacturing defects for a period of **five** years from the date of purchase. This warranty applies only to the original owner, providing the product has been installed in accordance with these installation instructions, used as recommended, and in normal residential application. **In the event of a warranty claim, the owner will be required to provide proof of purchase** - SAVE ORIGINAL SALES RECEIPT! This warranty co