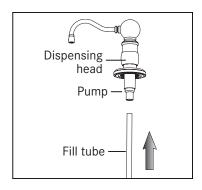

#### Installation

- Ensure proper hole is in place for the Dispenser. This Dispenser is designed to mount into a 1-3/8" (35mm) mounting hole.
- Product will arrive with dispensing head already mounted in base flange. Remove the dispensing head assembly from the base flange assembly. Insert the fill tube into the pump at the bottom of the dispensing head assembly and set this aside.

### Installation

Insert the dispensing head assembly with assembled fill tube into the base flange and bottle and point the discharge of the dispensing head towards the front of the sink, or to the desired location.