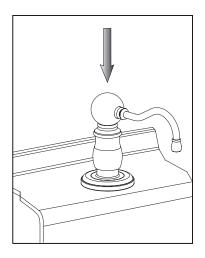

Pump dispensing head several times until soap/lotion is discharged through the head.

## Usage

With the bottle full, press the Dispensing Head to discharge soap/lotion. Remove pressure from the Dispensing Head, and it will return to the original position, and it can be pumped again.

2 Continue pumping until desired amount of soap/lotion is discharged.