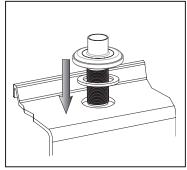

#### Installation

- Ensure proper hole is in place for the Dispenser. This Dispenser is designed to mount into a 1-3/8" (35mm) mounting hole.
- Product will arrive with dispensing head already mounted in base flange. Remove the dispensing head assembly from the base flange assembly. Insert the fill tube into the pump at the bottom of the dispensing head assembly and set this aside.

### Installation

Insert the dispensing head assembly with assembled fill tube into the base flange and bottle and point the discharge of the dispensing head towards the front of the sink, or to the desired location.