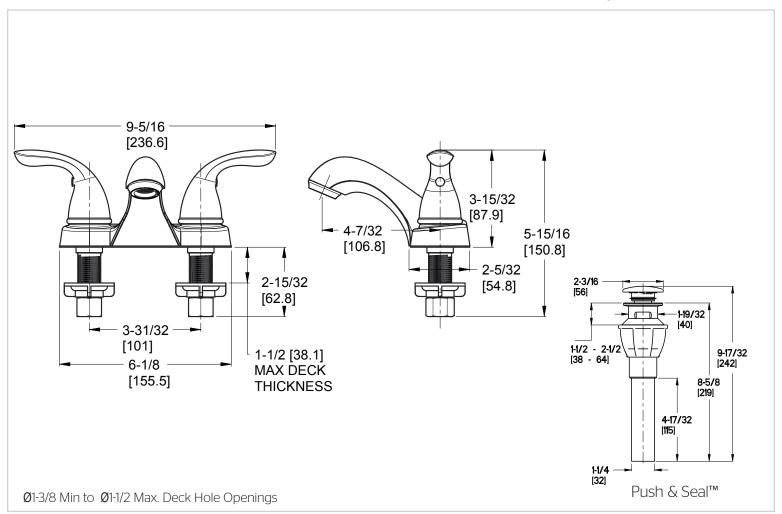

# Pfister

### Pfirst Series™

Lavatory Faucet

LJ143-610C Finish(C) □ LJ143-610K Finish(K) □



## Specifications

#### **Features**

- Faucets
- 1.2 GPM Flow Rate
- PVD Finish
- Fixed Body
- Mounting Hardware included
- Push and Seal™ Pop-Up
- Washerless Cartridge
- 10 Year Commercial Warranty

## • Job Pack Contains 12 Lavatory

manufactured in compliance with the following standards and codes:



• Single Control

• 3-Hole Installation

- CSA B125 Certified
- ASME A112.18.1
- NSF 61/9 Annex G (Low lead)
- Cal Green Compliant
- CEC Compliant
- ADA Compliant-ANSI A117.1 (Lever handles only)
- EPA WaterSense Certification 1.2 gpm, 4.5 L/Min

## Code Compliance

Pfister products are designed and