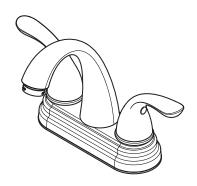

### Pfirst Series™

Lavatory Faucet

LJ148-700C Finish(C)  $\square$  LJ148-700K Finish(K)  $\square$ 

#### **Features**

- Job Pack Contains 12 Lavatory Faucets
- 1.2 GPM Flow Rate
- PVD Finish
- Fixed Body
- High Arc Spout
- · Mounting Hardware included
- Push and Seal™ Pop-Up
- Washerless Cartridge
- 10 Year Commercial Warranty