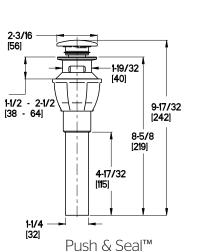

#### **Features**

- Job Pack Contains 12 Lavatory Faucets
- 1.2 GPM Flow Rate
- PVD Finish
- Fixed Body
- High Arc Spout
- · Mounting Hardware included
- Push and Seal™ Pop-Up
- Washerless Cartridge
- 10 Year Commercial Warranty