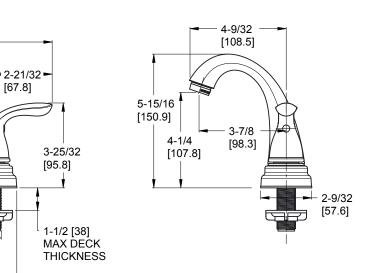

# Dimensions

9-11/32 [237.3]

Ø 13/16

4 [101.6<del>] |</del>

6-3/16 [157.5]

[20.8]