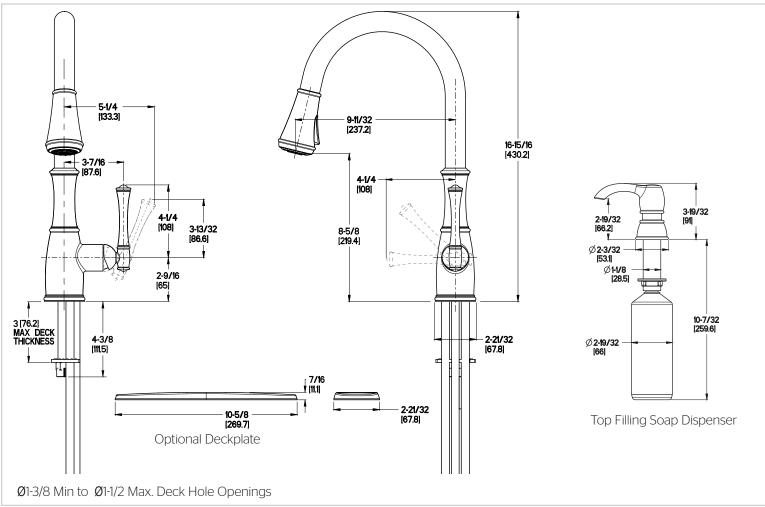

T529-WH1S Finish(S) GT529-WH1Y Finish(Y)



- AccuDock Sprayhead Docking
- Forward Handle Operation
- Pforever Seal

## Specifications

### Features

- 1.8 GPM Flow Rate
- 1, 2, 3, or 4-Hole Installation; Deck Plate or Single Hole Mounting Option
- 3 Function Pull-Down Sprayer
- AccuDock Spray Head Docking
- 360° Rotating Spout
- Forward Handle Operation

- Mounting Hardware Included
- Nylon Flex-Line Supply Lines
- Soap Dispenser Included
- Pforever Seal Ceramic
  Disc Valve
- Pforever Warranty®

### Code Compliance

Pfister products are designed and manufactured in compliance with the following standards and codes:

- IAPMO Certified
- CSA B125 Certified
- ASME A112.18.1
- NSF 61/9 Annex G (Low lead)
- Cal Green Compliant
- CEC Compliant
- ADA Compliant-ANSI A117.1 (Lever handles only)