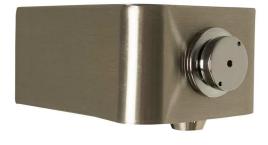

### PUSH BUTTON

With its patented stainless steel, push-button activated valve assembly which allows for front access stream adjustment as well as cartridge and strainer access, this bottle filler offers 100% lead free waterways. The valve works at an operating pressure range of 30 to 90 psi (2.1 to 6.2 bar).

### CONSTRUCTION

Unit is made of 14 gauge Type 304 stainless steel with a satin finish that resists stains and corrosion, and has soft rounded corners. Unit features vandal-resistant bottom plate and dispensing nozzle.