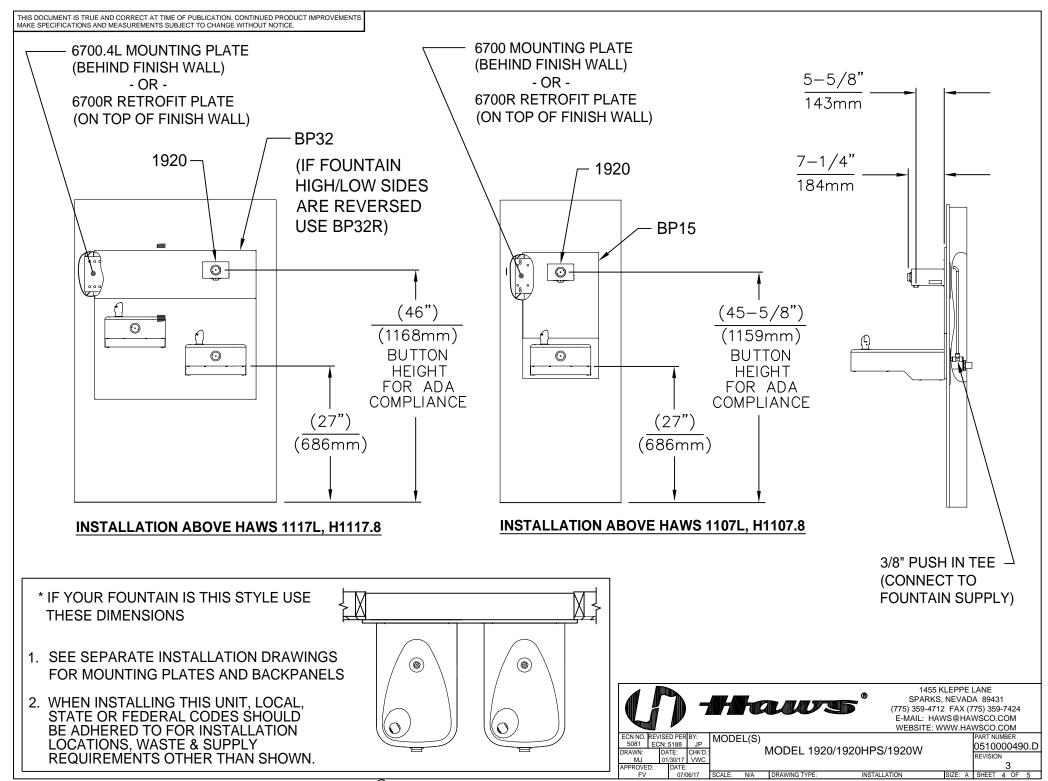

#### MOUNTING OPTIONS

Select from mounting plate and back panel models to complete installation. Unit can mount on various wall types.

# **OPTIONS**

- Mounting Plate: Model 6700 universal mounting plate for most wall mounted fountains. Priced Separately.
- Mounting Plate: Model 6700R mounting plate is used with the 1920 series bottle fillers for single or dual fountain retrofit installations.
- Back Panel: Model BP15, satin finish stainless steel 15 inch back panel for Model 1920.
- Back Panel: Model BP32, satin finish stainless steel 32" back panel for model 1920 bottle filler.

## **SPECIFICATIONS**

Model 1920 wall mounted bottle filler shall include 100% lead-free waterways, satin stainless steel construction, .75 gpm (2.8 L) laminar flow, push-button operated stainless steel valve with front-accessible cartridge and flow adjustment. It can be used as a stand-alone station or mounted above the Haws® 1001, 1011, 1107L, 1109, 1117L, and 1119 series drinking fountains.