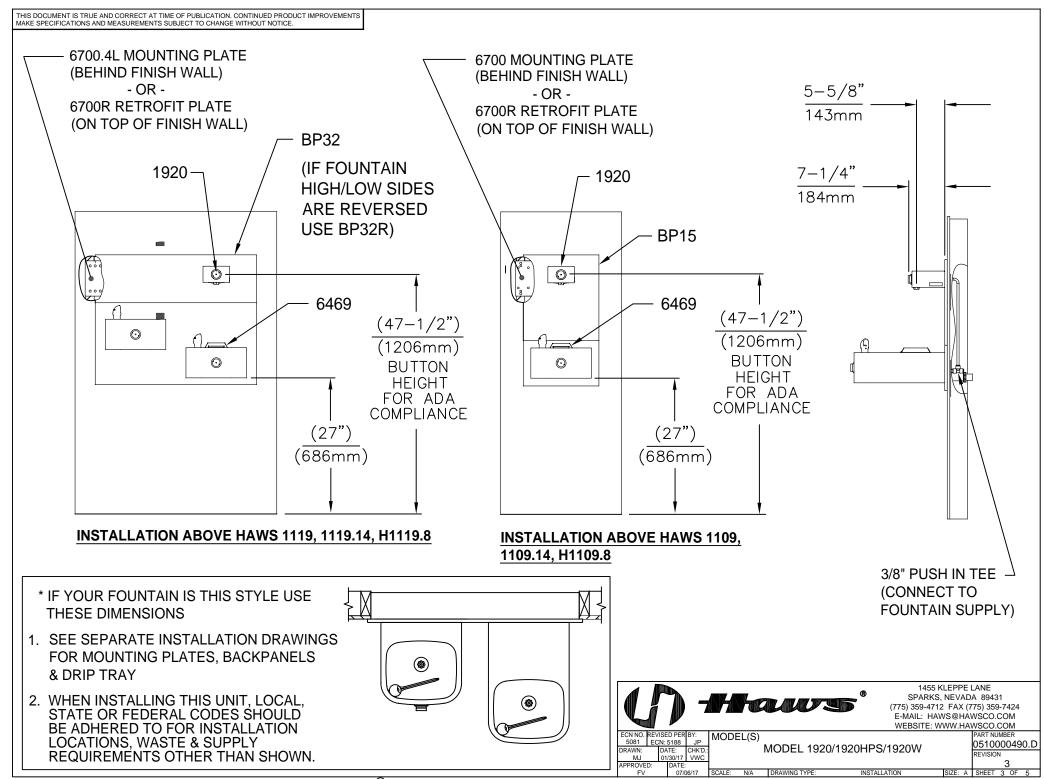

#### MOUNTING OPTIONS

Select from mounting plate and back panel models to complete installation. Unit can mount on various wall types.

# **OPTIONS**

- Mounting Plate: Model 6700 universal mounting plate for most wall mounted fountains. Priced Separately.
- Mounting Plate: Model 6700R mounting plate is used with the 1920 series bottle fillers for single or dual fountain retrofit installations.
- Back Panel: Model BP15, satin finish stainless steel 15 inch back panel for Model 1920.
- Back Panel: Model BP32, satin finish stainless steel 32" back panel for model 1920 bottle filler.

## **SPECIFICATIONS**

Model 1920 wall mounted bottle filler shall include 100% lead-free waterways, satin stainless steel construction, .75 gpm (2.8 L) laminar flow, push-button operated stainless steel valve with front-accessible cartridge and flow adjustment. It can be used as a stand-alone station or mounted above the Haws® 1001, 1011, 1107L, 1109, 1117L, and 1119 series drinking fountains.