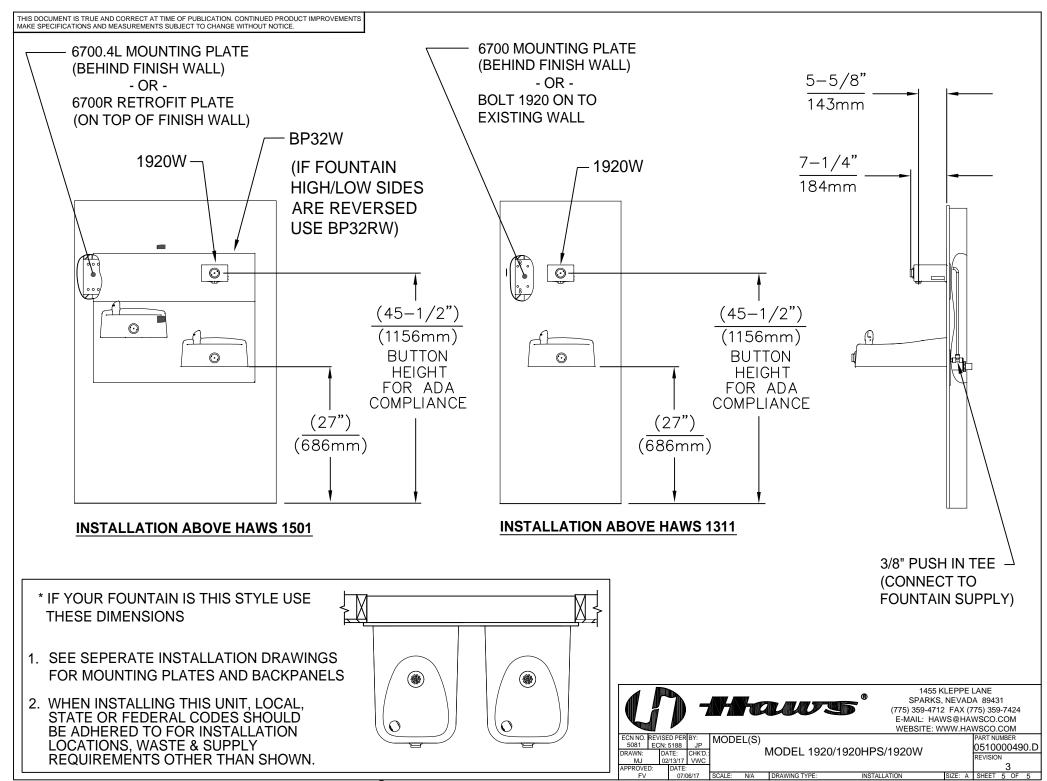

#### MOUNTING OPTIONS

Select from mounting plate and back panel models to complete installation. Unit can mount on various wall types.

# **OPTIONS**

- Mounting Plate: Model 6700 universal mounting plate for most wall mounted fountains. Priced Separately.
- Mounting Plate: Model 6700R mounting plate is used with the 1920 series bottle fillers for single or dual fountain retrofit installations.
- Back Panel: Model BP15, satin finish stainless steel 15 inch back panel for Model 1920.
- Back Panel: Model BP32, satin finish stainless steel 32" back panel for model 1920 bottle filler.

## **SPECIFICATIONS**

Model 1920 wall mounted bottle filler shall include 100% lead-free waterways, satin stainless steel construction, .75 gpm (2.8 L) laminar flow, push-button operated stainless steel valve with front-accessible cartridge and flow adjustment. It can be used as a stand-alone station or mounted above the Haws® 1001, 1011, 1107L, 1109, 1117L, and 1119 series drinking fountains.