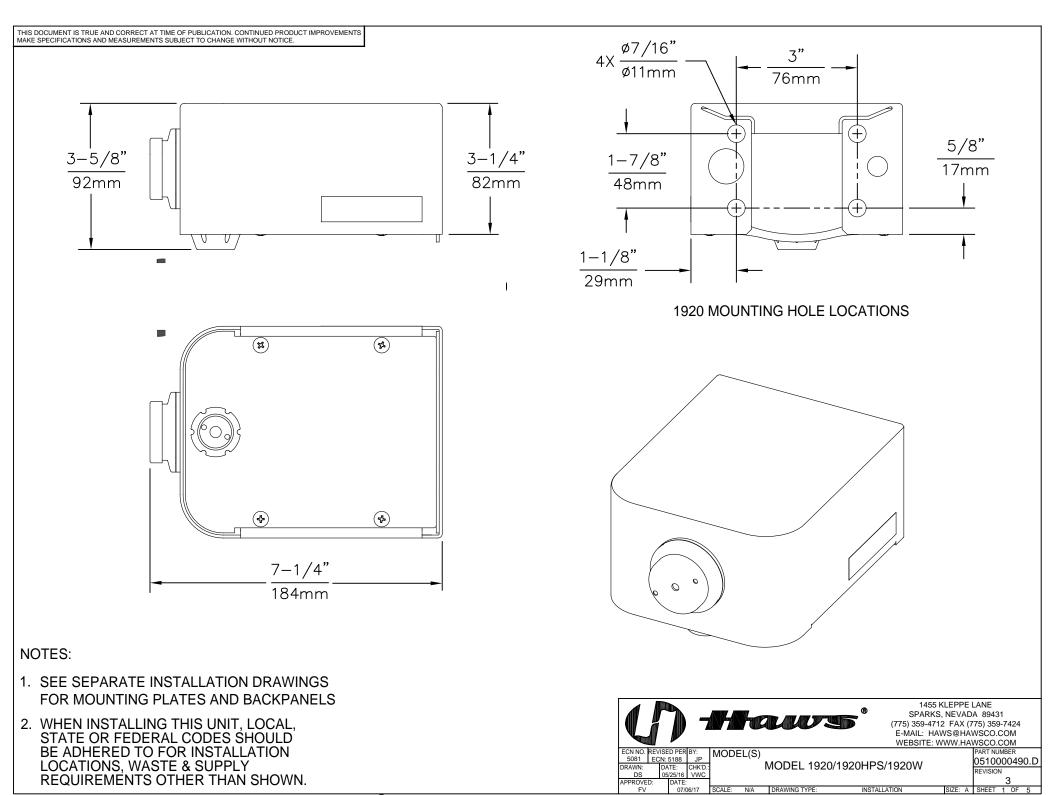

## **SPECIFICATIONS**

Model 1920 wall mounted bottle filler shall include 100% lead-free waterways, satin stainless steel construction, .75 gpm (2.8 L) laminar flow, push-button operated stainless steel valve with front-accessible cartridge and flow adjustment. It can be used as a stand-alone station or mounted above the Haws® 1001, 1011, 1107L, 1109, 1117L, and 1119 series drinking fountains.