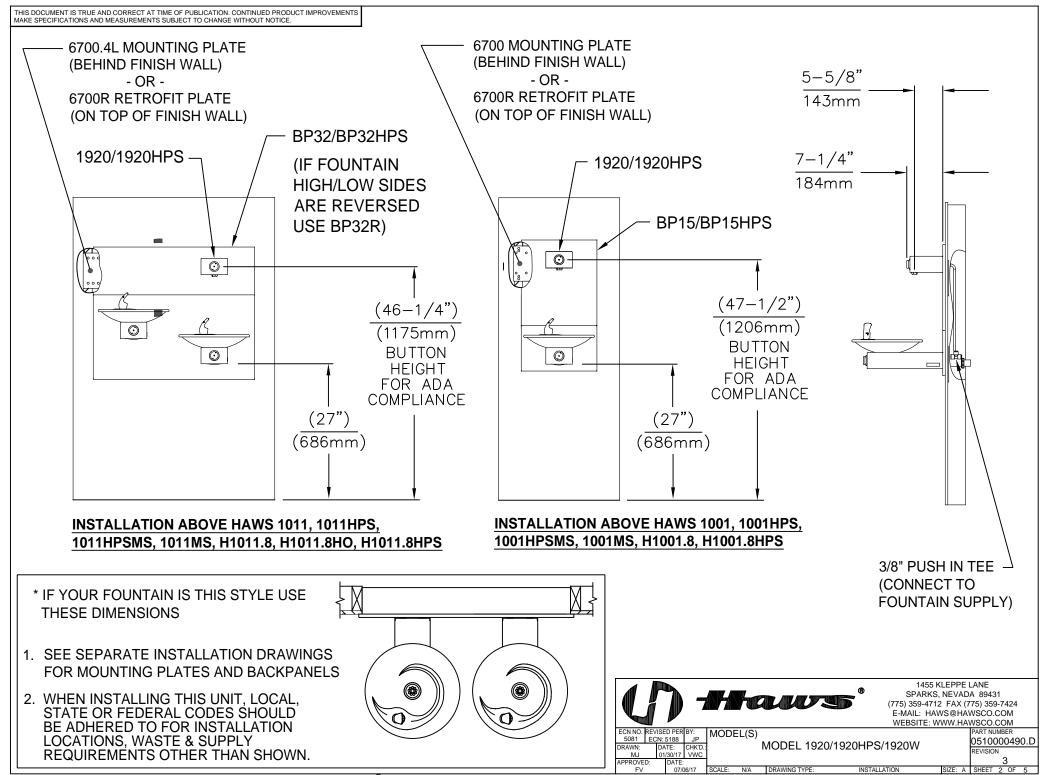

#### MOUNTING OPTIONS

Select from mounting plate and back panel models to complete installation. Unit can mount on various wall types.

# **OPTIONS**

- Mounting Plate: Model 6700 universal mounting plate for most wall mounted fountains. Priced Separately.
- Mounting Plate: Model 6700R mounting plate is used with the 1920 series bottle fillers for single or dual fountain retrofit installations.
- Back Panel: Model BP15, satin finish stainless steel 15 inch back panel for Model 1920.
- Back Panel: Model BP32, satin finish stainless steel 32" back panel for model 1920 bottle filler.