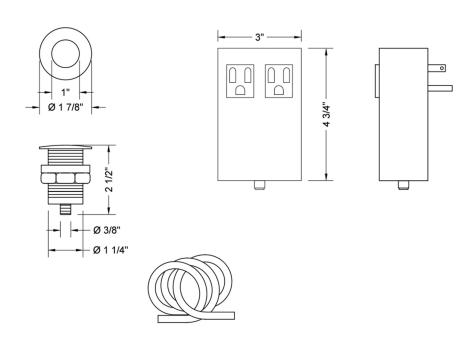

Satin Chrome (SC)       | Bronze Umber (BU)       |
|-------------------------|-------------------------|-------------------------|
| Satin Nickel (SN)       | Pewter (PEW)            | Caramel Bronze (CB)     |
| Polished Nickel (PN)    | Antique Brass (AB)      | Antique Copper (ACU)    |
| Oil-Rubbed Bronze (ORB) | Polished Brass (PB)     | Polished Copper (PCU)   |
| Vintage Bronze (VB)     | Satin Brass (SB)        | Rose Gold (RG)          |
| Matte Black (MBK)       | Satin Gold (SG)         | Polished Gold (PG)      |
| Black Nickel (BKN)      | Bombay Gold (BG)        | Jewelers Gold (JG)      |
| Europa Bronze (EB)      | White (WH)              | Sedona Beige (SDB)      |
| Tristan Brass (TB)      | Unlacquered Brass (ULB) | Brushed Stainless (BSS) |

## SPECIFICATION DRAWING: