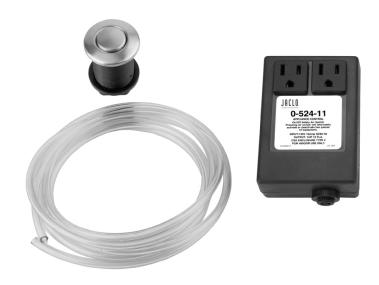

## Waste Disposal Round Air Switch

Model #: 2822-

## **FEATURES:**

- Air activated
- UL listed
- Easy installation
- Works with all continuous feed waste disposals with power cords
- Round air switch
- Maximum deck thickness 1  $^{5}/_{8}$ "
- Direct plug in