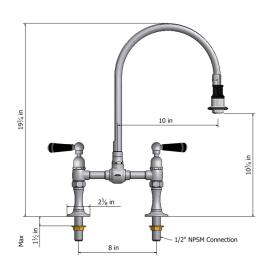

# Deck Mount Pull-Off Spray with 10" Swivel Spout with Black Ceramic Lever

Model #: 1015-B-





### **FEATURES:**

- 10" Pull-off spray swivel spout
- Patented pull off spray design
- Push/pull spray head diverts from stream to spray
- Silicone nozzles for easy cleaning
- Plastic coated stainless steel hose for easy cleaning
- Built in air gap
- Lifetime quarter turn ceramic cartridge
- Requires standard 1 <sup>3</sup>/<sub>8</sub>"-1 <sup>5</sup>/<sub>8</sub>" faucet hole

### **AVAILABLE FINISHES:**

Polished Stainless (PSS) Brushed Stainless (BSS)

## **SPECIFICATION DRAWING:**



## **AVAILABLE HANDLES:**