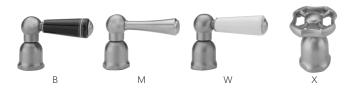

# Deck Mount Pull-Off Spray with 10" Swivel Spout with Black Ceramic Lever

Model #: 1015-B-





### **FEATURES:**

- 10" Pull-off spray swivel spout
- Patented pull off spray design
- Push/pull spray head diverts from stream to spray
- Silicone nozzles for easy cleaning
- Plastic coated stainless steel hose for easy cleaning
- Built in air gap
- Lifetime quarter turn ceramic cartridge
- Requires standard 1 <sup>3</sup>/<sub>8</sub>"-1 <sup>5</sup>/<sub>8</sub>" faucet hole

### **AVAILABLE FINISHES:**

Polished Stainless (PSS) Brushed Stainless (BSS)

## **SPECIFICATION DRAWING:**



## **AVAILABLE HANDLES:**