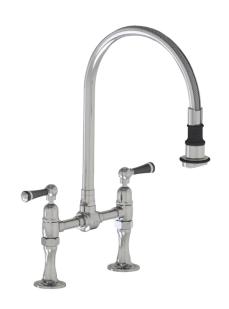

# Deck Mount Pull-Off Spray with 10" Swivel Spout with Black Ceramic Lever

Model #: 1015-B-

### **FEATURES:**

- 10" Pull-off spray swivel spout
- Patented pull off spray design
- Push/pull spray head diverts from stream to spray
- Silicone nozzles for easy cleaning
- Plastic coated stainless steel hose for easy cleaning
- Built in air gap
- Lifetime quarter turn ceramic cartridge
- Requires standard 1 <sup>3</sup>/<sub>8</sub>"-1 <sup>5</sup>/<sub>8</sub>" faucet hole