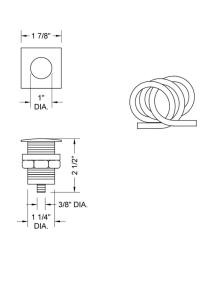

## Waste Disposal Square Air Switch

Model #: 2835-



## **FEATURES:**

- Air activated
- UL listed
- Easy installation
- Works with all continuous feed waste disposals with power cords
- Comes with 3 ft. power cord to allow easy placement of unit
- Square air switch
- Maximum deck thickness 1 5/8"



## **AVAILABLE FINISHES:**

Polished Chrome (PCH) Satin Chrome (SC) Bronze Umber (BU) Satin Nickel (SN) Pewter (PEW) Caramel Bronze (CB) Polished Nickel (PN) Antique Brass (AB) Antique Copper (ACU) Oil-Rubbed Bronze (ORB) Polished Brass (PB) Polished Copper (PCU) Satin Brass (SB) Rose Gold (RG) Vintage Bronze (VB) Matte Black (MBK) Satin Gold (SG) Polished Gold (PG) Black Nickel (BKN) White (WH) Sedona Beige (SDB)

Brushed Stainless (BSS)

## **SPECIFICATION DRAWING:**