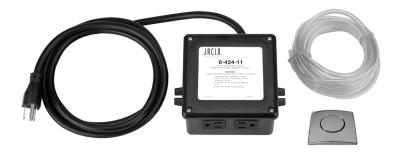

## Waste Disposal Square Air Switch

Model #: 2835-

## **FEATURES:**

- Air activated
- UL listed
- Easy installation
- Works with all continuous feed waste disposals with power cords
- Comes with 3 ft. power cord to allow easy placement of unit
- Square air switch
- Maximum deck thickness 1 5/8"