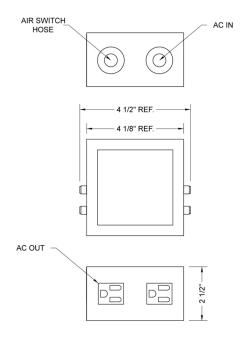

## Waste Disposal Square Air Switch

Model #: 2835-



## **FEATURES:**

- Air activated
- UL listed
- Easy installation
- Works with all continuous feed waste disposals with power cords
- Comes with 3 ft. power cord to allow easy placement of unit
- Square air switch
- Maximum deck thickness 1 5/8"



## **AVAILABLE FINISHES:**

Polished Chrome (PCH) Satin Chrome (SC) Bronze Umber (BU) Satin Nickel (SN) Pewter (PEW) Caramel Bronze (CB) Polished Nickel (PN) Antique Brass (AB) Antique Copper (ACU) Oil-Rubbed Bronze (ORB) Polished Brass (PB) Polished Copper (PCU) Satin Brass (SB) Rose Gold (RG) Vintage Bronze (VB) Matte Black (MBK) Satin Gold (SG) Polished Gold (PG) Black Nickel (BKN) White (WH) Sedona Beige (SDB)

Brushed Stainless (BSS)

## **SPECIFICATION DRAWING:**