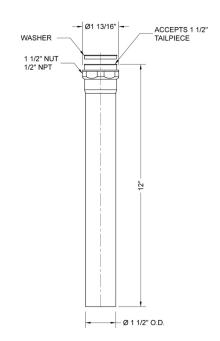

e (PCH)   | Satin Chrome (SC)   | Bronze Umber (BU)     |
|-------------------------|---------------------|-----------------------|
| Satin Nickel (SN)       | Pewter (PEW)        | Caramel Bronze (CB)   |
| Polished Nickel (PN)    | Antique Brass (AB)  | Antique Copper (ACU)  |
| Oil-Rubbed Bronze (ORB) | Polished Brass (PB) | Polished Copper (PCU) |
| Vintage Bronze (VB)     | Satin Brass (SB)    | Rose Gold (RG)        |
| Matte Black (MBK)       | Satin Gold (SG)     | Polished Gold (PG)    |
| Black Nickel (BKN)      | Bombay Gold (BG)    | Jewelers Gold (JG)    |
| Europa Bronze (EB)      | White (WH)          | Sedona Beige (SDB)    |
| T                       |                     |                       |

Tristan Brass (TB) Unlacquered Brass (ULB)

## **SPECIFICATION DRAWING:**