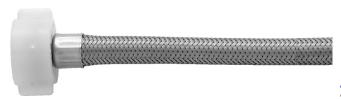

## Stainless Steel Flexible Braided 3/8" O.D. x 7/8" I.D. 12" Toilet Supply Line with Plastic Nut

JACLO Confidence from start to finish.

Model #: 156-SS

## **FEATURES:**

- Use with 3/8" O.D. Supply Valves
- 12" Toilet supply line with plastic Nut to Toilet
- Quick & easy labor-saving installation, perfect for confined spaces
- $\bullet$  For decorative supply line option see JACLOFLEX  $^{\rm TM}$