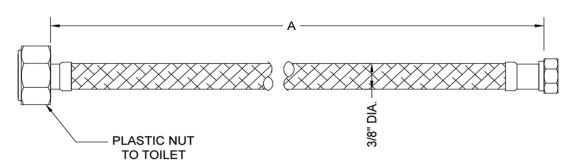

## **SPECIFICATION DRAWING:**

| STAINLESS STEEL FLEXIBLE BRAIDED 3/8" O.D. X 7/8" I.D. |                 |     |
|--------------------------------------------------------|-----------------|-----|
| PART#                                                  | DESCRIPTION     | Α   |
| 158-SS                                                 | 3/8" O.D. X 6"  | 6"  |
| 159-SS                                                 | 3/8" O.D. X 9"  | 9"  |
| 156-SS                                                 | 3/8" O.D. X 12" | 12" |
| 157-SS                                                 | 3/8" O.D. X 20" | 20" |