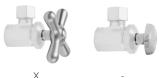

# Multi Turn Angle Pattern 1/2" IPS x 3/8" O.D. Toilet Supply Kit with Oval Handle, 12" Supply Tube, Escutcheon

# Model #: 586-71-



### FEATURES:

- Complete Toilet Supply Kit
- Kit contains:
  - (1) Multi Turn Angle Pattern  $\frac{1}{2}$ " IPS x  $\frac{3}{8}$ " O.D. Supply Valve with Oval Handle P/N 586
  - (1) 12" Copper Supply Tube P/N 661
    (1) Escutcheon P/N 741

  - (1) <sup>1</sup>/<sub>2</sub>" Brass Nipple P/N 801-12.4

#### **AVAILABLE FINISHES:**

Polished Nickel (PN) Polished Brass (PB)

Polished Chrome (PCH) Satin Chrome (SC) Antique Brass (AB) Vintage Bronze (VB)

Satin Nickel (SN) Oil-Rubbed Bronze (ORB)

# **SPECIFICATION DRAWING:**



## **AVAILABLE HANDLES:**