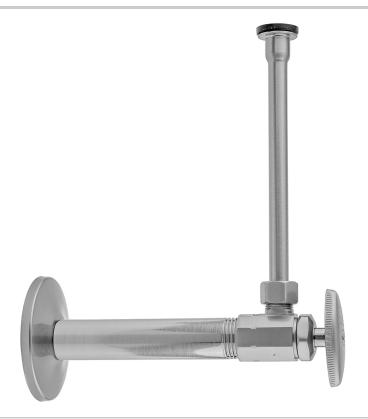

# Multi Turn Angle Pattern 1/2" IPS x 3/8" O.D. Toilet Supply Kit with Oval Handle, 12" Supply Tube, Escutcheon

### FEATURES:

- Complete Toilet Supply Kit
- Kit contains:
  - (1) Multi Turn Angle Pattern  $\frac{1}{2}$ " IPS x  $\frac{3}{8}$ " O.D. Supply Valve with Oval Handle P/N 586
  - (1) 12" Copper Supply Tube P/N 661
    (1) Escutcheon P/N 741