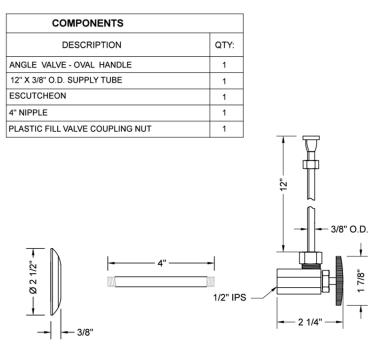

### FEATURES:

- Complete Toilet Supply Kit
- Kit contains:
  - (1) Multi Turn Angle Pattern  $\frac{1}{2}$ " IPS x  $\frac{3}{8}$ " O.D. Supply Valve with Oval Handle P/N 586
  - (1) 12" Copper Supply Tube P/N 661
    (1) Escutcheon P/N 741

  - (1) <sup>1</sup>/<sub>2</sub>" Brass Nipple P/N 801-12.4

# **SPECIFICATION DRAWING:**