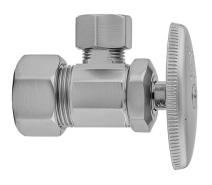

# Multi Turn Angle Pattern 5/8" O.D. Compression (Fits 1/2" Copper) x 3/8" O.D. Supply Valve with Oval Handle

#### **FEATURES:**

- Angle pattern O.D. compression fit x  $^{3}/_{8}$ " O.D. multi turn style
- $5/_8$ " O.D. compression inlet x  $3/_8$ " O.D. outlet  $5/_8$ " O.D. compression fits  $1/_2$ " copper tubing
- All brass body and stem

#### **SPECIFICATION DRAWING:**

# 3/8" O.D.-5/8" O.D.