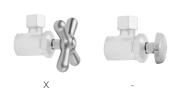

# Multi Turn Angle Pattern 5/8" O.D. Compression (Fits 1/2" Copper) x 3/8" O.D. Supply Valve with Oval Handle



### Model #: 5812-

#### **FEATURES:**

- Angle pattern O.D. compression fit x  $^{3}/_{8}$ " O.D. multi turn style
- $5/_8$ " O.D. compression inlet x  $3/_8$ " O.D. outlet  $5/_8$ " O.D. compression fits  $1/_2$ " copper tubing
- All brass body and stem



#### **AVAILABLE FINISHES:**

Polished Chrome (PCH) Satin Chrome (SC) Satin Nickel (SN) Oil-Rubbed Bronze (ORB)

Polished Nickel (PN) Antique Brass (AB) Polished Brass (PB) Vintage Bronze (VB)

#### **SPECIFICATION DRAWING:**

# 3/8" O.D.-5/8" O.D.

#### **AVAILABLE HANDLES:**



## **COMPLIANCES:**

Complies with: ASME A112.18.1-2012/CSA B125.1-12