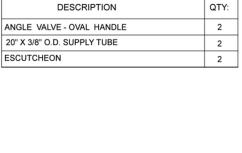

### FEATURES:

- Complete Faucet Supply Kit
- Kit contains:
  - (2) Multi Turn Angle Pattern <sup>5</sup>/<sub>8</sub>" O.D. Compression (Fits <sup>1</sup>/<sub>2</sub>" Copper) x <sup>3</sup>/<sub>8</sub>" O.D. Supply Valve with Oval Handle P/N 5812
  - (2) 20" Copper Supply Tubes P/N 662
  - (2) Escutcheons P/N 7463

## **AVAILABLE HANDLES:**

SPECIFICATION DRAWING:

COMPONENTS