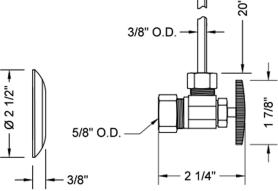

# Multi Turn Angle Pattern 5/8" O.D. Compression (Fits 1/2" Copper) x 3/8" O.D. Faucet Supply Kit with Oval Handle, 20" Supply Tubes, **Escutcheons** Model #:5812-62-

### FEATURES:

- Complete Faucet Supply Kit
- Kit contains:
  - (2) Multi Turn Angle Pattern <sup>5</sup>/<sub>8</sub>" O.D. Compression (Fits <sup>1</sup>/<sub>2</sub>" Copper) x <sup>3</sup>/<sub>8</sub>" O.D. Supply Valve with Oval Handle P/N 5812
  - (2) 20" Copper Supply Tubes P/N 662
  - (2) Escutcheons P/N 7463



#### **AVAILABLE FINISHES:**

Polished Nickel (PN) Polished Brass (PB)

Polished Chrome (PCH) Satin Chrome (SC) Antique Brass (AB) Vintage Bronze (VB)

Satin Nickel (SN) Oil-Rubbed Bronze (ORB)

Confidence from start to finish?

## **AVAILABLE HANDLES:**





SPECIFICATION DRAWING:

COMPONENTS