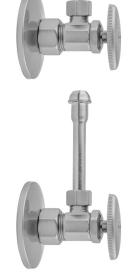

# Multi Turn Angle Pattern 5/8" O.D. Compression (Fits 1/2" Copper) x 3/8" O.D. Faucet Supply Kit with Oval Handle, 20" Supply Tubes, **Escutcheons** Model #:5812-62-

### FEATURES:

- Complete Faucet Supply Kit
- Kit contains:
  - (2) Multi Turn Angle Pattern <sup>5</sup>/<sub>8</sub>" O.D. Compression (Fits <sup>1</sup>/<sub>2</sub>" Copper) x <sup>3</sup>/<sub>8</sub>" O.D. Supply Valve with Oval Handle P/N 5812
  - (2) 20" Copper Supply Tubes P/N 662
  - (2) Escutcheons P/N 7463