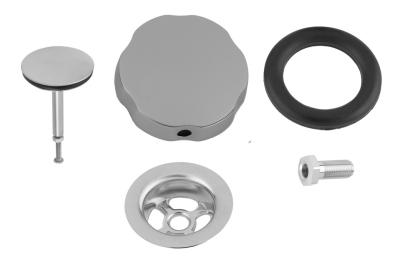

## Decorative Cable Drain TRIM for Gerberit Subassembly & Gerberit PVC Tubular Subassembly

Model #:410-

## **FEATURES:**

- All brass construction
- Universal design to fit most manufacturers' cable drains
- Complements both contemporary & traditional styling
- Fits Geberit & most other manufacturers