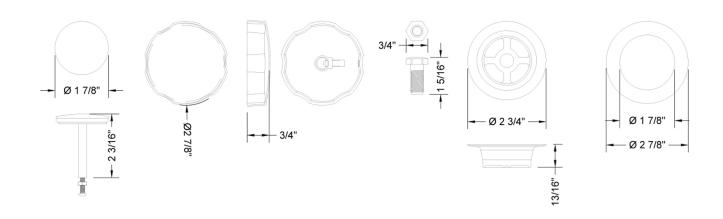

erberit PVC Tubular Subassembly

Model #:410-



## **FEATURES:**

- All brass construction
- Universal design to fit most manufacturers' cable drains
- Complements both contemporary & traditional styling
- Fits Geberit & most other manufacturers



## **AVAILABLE FINISHES:**

Tristan Brass (TB)

Polished Chrome (PCH) Satin Chrome (SC) Bronze Umber (BU) Pewter (PEW) Satin Nickel (SN) Caramel Bronze (CB) Polished Nickel (PN) Antique Brass (AB) Antique Copper (ACU) Oil-Rubbed Bronze (ORB) Polished Brass (PB) Polished Copper (PCU) Vintage Bronze (VB) Satin Brass (SB) Rose Gold (RG) Matte Black (MBK) Satin Gold (SG) Polished Gold (PG) Black Nickel (BKN) Bombay Gold (BG) Jewelers Gold (JG) Europa Bronze (EB) White (WH) Sedona Beige (SDB)

Unlacquered Brass (ULB)

## **SPECIFICATION DRAWING:**