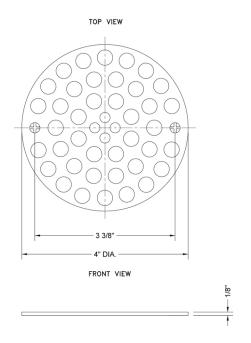

## **SPECIFICATION DRAWING:**

## **FEATURES:**

- 4" Diameter
- $\bullet~3~^3/_8"$  center to center screw holes
- Fits Plastic Oddities, Prier Brass, Richmond Foundry and C.P. Industries.
- Complete with screws
- Solid Brass