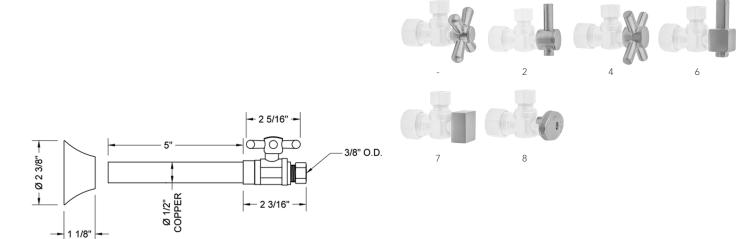

ES:**

| Polished Chrome (PCH)   | Satin Chrome (SC)   | Bronze Umber (BU)    |
|-------------------------|---------------------|----------------------|
| Satin Nickel (SN)       | Pewter (PEW)        | Caramel Bronze (CB)  |
| Polished Nickel (PN)    | Antique Brass (AB)  | Antique Copper (ACU  |
| Oil-Rubbed Bronze (ORB) | Polished Brass (PB) | Polished Copper (PCU |
| Vintage Bronze (VB)     | Satin Brass (SB)    | Rose Gold (RG)       |
| Matte Black (MBK)       | Satin Gold (SG)     | Polished Gold (PG)   |
| Black Nickel (BKN)      | Bombay Gold (BG)    | Jewelers Gold (JG)   |
| Europa Bronze (EB)      | White (WH)          | Sedona Beige (SDB)   |
| Tristan Brass (TB)      |                     |                      |

#### **SPECIFICATION DRAWING:**

#### **AVAILABLE HANDLES:**



#### **COMPLIANCES:**

Complies with: ASME A112.18.1-2012/CSA B125.1-12