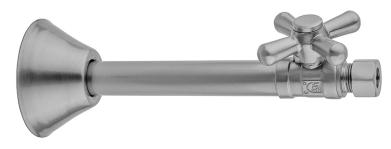

# Quarter Turn Straight Pattern 1/2" Copper (Sweat Fit) x 3/8" O.D. Supply Valve with Standard Cross Handle

#### **FEATURES:**

- $\bullet$  Straight pattern copper sweat x  $^{3}/_{8}$ " O.D. quarter turn ball valve
- 1/2" sweat inlet x 3/8" O.D. outlet
  5" cover tube slides over 1/2" copper pipe
- Fully finished bell escutcheon P/N 7116 included
- White Porcelain button available "H", "C" & plain for standard cross handle only