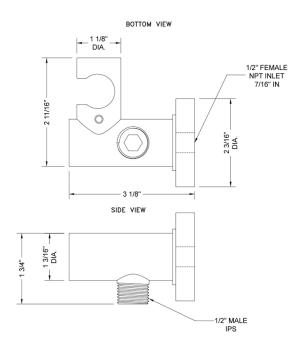

Chrome (PCH)   | Satin Chrome (SC)       |
|-------------------------|-------------------------|
| Satin Nickel (SN)       | Pewter (PEW)            |
| Polished Nickel (PN)    | Antique Brass (AB)      |
| Oil-Rubbed Bronze (ORB) | Polished Brass (PB)     |
| Vintage Bronze (VB)     | Satin Brass (SB)        |
| Matte Black (MBK)       | Satin Gold (SG)         |
| Black Nickel (BKN)      | Bombay Gold (BG)        |
| Europa Bronze (EB)      | White (WH)              |
| Tristan Brass (TB)      | Unlacquered Brass (ULB) |
|                         |                         |

Bronze Umber (BU) Caramel Bronze (CB) Antique Copper (ACU) Polished Copper (PCU) Rose Gold (RG) Polished Gold (PG) Jewelers Gold (JG) Sedona Beige (SDB)

Confidence from start to finish?

## SPECIFICATION DRAWING: