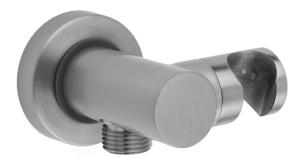

## Contempo Water Supply Elbow with Handshower Holder **Model #:6458-**

## FEATURES:

- Brass water supply elbow with brass adjustable angle wall mount handshower holder
- 1/2" Female inlet x 1/2" Male outlet
- Conical end of hose sits in holder
- Allows for easy adjustment of handshower to desired angle
- Ideal for use with any style handshower
- Sliding escutcheon for easy installation