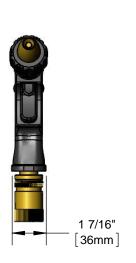

#### Features & Benefits:

- Front trigger water gun
- Nozzle adjustment
- Trigger lock
- Quick disconnect w/ 3/4" garden house female thread
- 3/8" NPT female thread adapter
- 1/2" NPSM female thread adapter
- Material: Brass