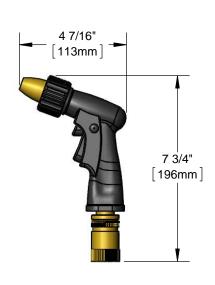

#### Features & Benefits:

- Front trigger water gun
- Nozzle adjustment
- Trigger lock
- Quick disconnect w/ 3/4" garden house female thread
- 3/8" NPT female thread adapter
- 1/2" NPSM female thread adapter
- Material: Brass