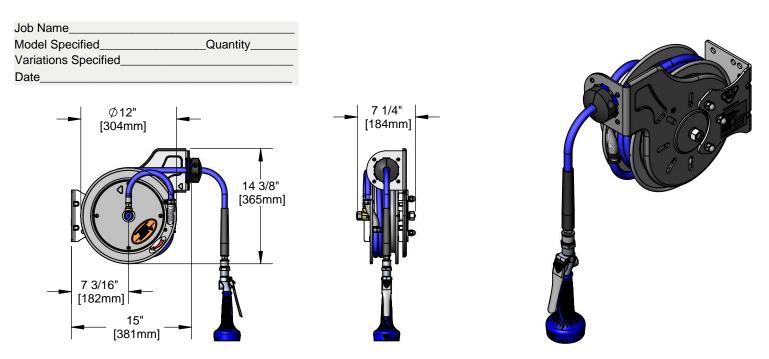

## Architect/Engineering Specifications:

Open stainless steel hose reel, high flow spray valve with swivel, 3/8" x 15' heavy-duty non-marking hose, ratcheting system, multi-fit bracket, Adjustable hose bumper and 3/8" NPT female inlet.

#### Features & Benefits:

- Open stainless steel hose reel
- High flow spray valve w/ swivel
- 3/8" x 15' heavy-duty non-marking hose rated to 300 PSI
- Ratcheting system holds the length of hose until a slight tug to retract automatically
- 3/8" NPT female inlet
- Adjustable hose bumper
- · Multi-fit bracket for wall, ceiling or under counter mounting
- Material: stainless steel open reel and wall bracket and chrome plated brass body

## Performance Data:

- Pressure: 20 125 psi
- Temperature: 40 °F 140 °F
- Flow Rate: 3.60 GPM @ 60 psi