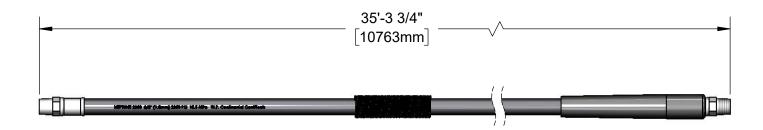

## **Architect/Engineering Specifications:**

35' of 3/8" black hose assembly, fits equip 3/8" hose reel.

| Job Name             |          |
|----------------------|----------|
| Model Specified      | Quantity |
| Variations Specified |          |
| Date                 |          |

#### Features & Benefits:

- 35' of 3/8" black hose
- Fits equip 3/8" hose reel
- · Spring protector
- Bend restrictor
- Material: Rubber