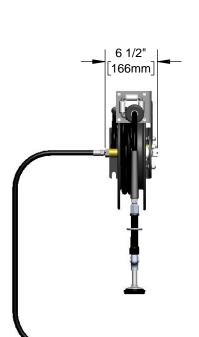

### **Architect/Engineering Specifications:**

Open epoxy coated steel hose reel with high flow spray valve, 3/8" x 35' hose, ratcheting system, multi-fit bracket, adjustable hose bumper, 3/8" NPT female inlet and 3' connector hose.

#### Features & Benefits:

- Open coated hose reel
- · Black high flow spray valve
- 3/8" x 35' hose
- Ratcheting system holds the length of hose until a slight tug to retract automatically
- 3/8" NPT female inlet
- Furnished with 3' connector hose, 3/8" NPT male x garden hose swivel female
- Adjustable hose bumper
- Multi-fit bracket for wall, ceiling or under counter mounting
- Material: Epoxy coated steel open reel and wall bracket, polished chrome plated spray valve