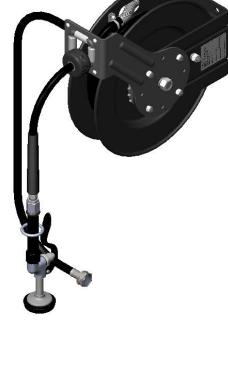

### **Architect/Engineering Specifications:**

Open epoxy coated steel hose reel with high flow spray valve, 3/8" x 35' hose, ratcheting system, multi-fit bracket, adjustable hose bumper, 3/8" NPT female inlet and 3' connector hose.

#### Features & Benefits:

- Open coated hose reel
- · Black high flow spray valve
- 3/8" x 35' hose
- Ratcheting system holds the length of hose until a slight tug to retract automatically
- 3/8" NPT female inlet
- Furnished with 3' connector hose, 3/8" NPT male x garden hose swivel female
- Adjustable hose bumper
- Multi-fit bracket for wall, ceiling or under counter mounting
- Material: Epoxy coated steel open reel and wall bracket, polished chrome plated spray valve