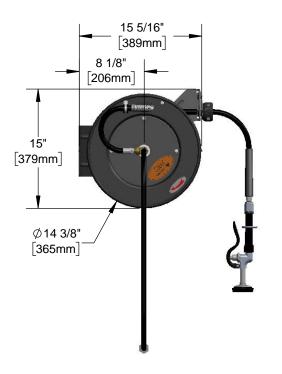

### **Architect/Engineering Specifications:**

Open epoxy coated steel hose reel with high flow spray valve, 3/8" x 35' hose, ratcheting system, multi-fit bracket, adjustable hose bumper, 3/8" NPT female inlet and 3' connector hose.

#### Features & Benefits:

- Open coated hose reel
- · Black high flow spray valve
- 3/8" x 35' hose
- Ratcheting system holds the length of hose until a slight tug to retract automatically
- 3/8" NPT female inlet
- Furnished with 3' connector hose, 3/8" NPT male x garden hose swivel female
- Adjustable hose bumper
- Multi-fit bracket for wall, ceiling or under counter mounting
- Material: Epoxy coated steel open reel and wall bracket, polished chrome plated spray valve