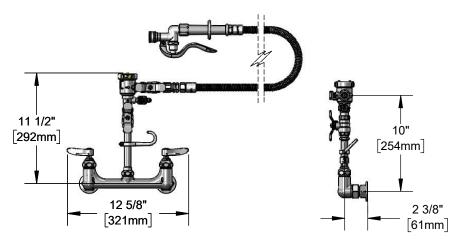

#### **Architect/Engineering Specifications:**

8" wall mount mixing faucet with polished chrome plated brass body, compression cartridges with spring checks, lever handles, continuous pressure vacuum breaker, 68" flexible stainless steel hose with heat resistant handle, quick connect self-closing squeeze valve, hook nozzle and 1.15 GPM spray head attachments, and 1/2" NPT female inlets. Certified to ASME A112.18.1/CSA B125.1, NSF 61-Section 9, NSF 372 and ASSE 1056.

# Features & Benefits:

- 8" wall mount mixing faucet w/ polished chrome plated brass body
- Quarter-turn Eterna compression cartridges with spring checks to prevent cross flow of water
- Continuous pressure vacuum breaker
- 68" flexible stainless steel hose w/ heat resistant gray handle
- Quick connect self-closing squeeze valve
- Quick connect hook nozzle
- Quick connect 1.15 GPM spray head
- Lever handles w/ color coded indexes
- 1/2" NPT female eccentric inlets with Ø 2" flanges
- Adjustable centers from 7 3/4" to 8 1/4"
- Material: Polished chrome plated brass bodies & vacuum breaker, stainless steel hose, and chrome plated metal handles

### Performance Data:

Pressure: 20 - 125 psi Temperature: 40°F - 140°F

Flow Rate:

Spray Valve: 1.15 GPM @ 60 psi Hook Nozzle: 3.68 GPM @ 60 psi