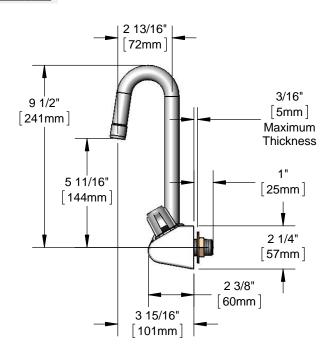

## 4" Wall Mount Faucet

#### **Architect/Engineering Specifications:**

4" wall mount mixing faucet with polished chrome plated brass body, 3" equip swivel gooseneck, ceramic cartridges, equip lever handles and 1/2" NPT male inlets. Certified to ASME A112.18.1\CSA B125.1, NSF 61-Section 9 and NSF 372. Meets ADA ANSI\CC A117.1 requirements.

### Features & Benefits:

- 4" wall mount mixing faucet w/ polished chrome plated brass body
- 3" swivel gooseneck w/ 2.2 GPM aerator
- Quarter-turn ceramic cartridges
- equip lever handles w/ color coded screws
- 1/2" NPT male inlets
- Material: Polished chrome plated brass body & chrome plated metal handles