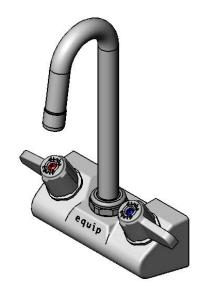

## 4" Wall Mount Faucet

#### **Architect/Engineering Specifications:**

4" wall mount mixing faucet with polished chrome plated brass body, 3" equip swivel gooseneck, ceramic cartridges, equip lever handles and 1/2" NPT male inlets. Certified to ASME A112.18.1\CSA B125.1, NSF 61-Section 9 and NSF 372. Meets ADA ANSI\CC A117.1 requirements.

### Features & Benefits:

- 4" wall mount mixing faucet w/ polished chrome plated brass body
- 3" swivel gooseneck w/ 2.2 GPM aerator
- Quarter-turn ceramic cartridges
- equip lever handles w/ color coded screws
- 1/2" NPT male inlets
- Material: Polished chrome plated brass body & chrome plated metal handles