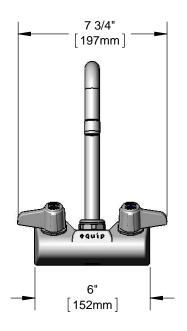

## 4" Wall Mount Faucet

#### **Architect/Engineering Specifications:**

4" wall mount mixing faucet with polished chrome plated brass body, 3" equip swivel gooseneck, ceramic cartridges, equip lever handles and 1/2" NPT male inlets. Certified to ASME A112.18.1\CSA B125.1, NSF 61-Section 9 and NSF 372. Meets ADA ANSI\CC A117.1 requirements.

### Features & Benefits:

- 4" wall mount mixing faucet w/ polished chrome plated brass body
- 3" swivel gooseneck w/ 2.2 GPM aerator
- Quarter-turn ceramic cartridges
- equip lever handles w/ color coded screws
- 1/2" NPT male inlets
- Material: Polished chrome plated brass body & chrome plated metal handles