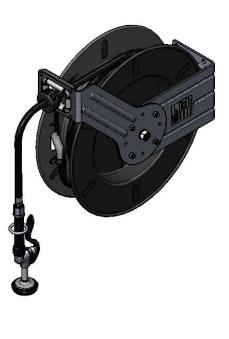

## Architect/Engineering Specifications:

Open epoxy coated steel hose reel, high flow spray valve, 1/2" x 50' hose, ratcheting system, multi-fit bracket, adjustable hose bumper, 3' connector hose and 1/2" NPT female inlet.

## Features & Benefits:

- Open epoxy coated hose reel
- High flow spray valve
- 1/2" x 50' hose
- Ratcheting system holds the length of hose untill a slight tug to retract automatically
- 1/2" NPT female inlet
- · Adjustable hose bumper
- · Multi-fit bracket for wall, ceiling or under counter mounting
- 3' connector hose included
- Material: Epoxy coated steel open reel and wall bracket, polished chrome plated spray valve