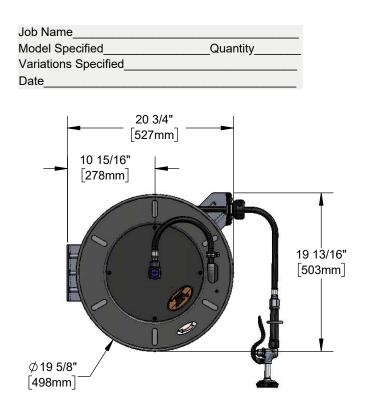

## Architect/Engineering Specifications:

Open epoxy coated steel hose reel, high flow spray valve, 1/2" x 50' hose, ratcheting system, multi-fit bracket, adjustable hose bumper, 3' connector hose and 1/2" NPT female inlet.

## Features & Benefits:

- Open epoxy coated hose reel
- High flow spray valve
- 1/2" x 50' hose
- Ratcheting system holds the length of hose untill a slight tug to retract automatically
- 1/2" NPT female inlet
- · Adjustable hose bumper
- · Multi-fit bracket for wall, ceiling or under counter mounting
- 3' connector hose included
- Material: Epoxy coated steel open reel and wall bracket, polished chrome plated spray valve