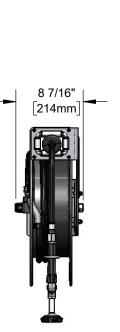

## Architect/Engineering Specifications:

Open epoxy coated steel hose reel, high flow spray valve, 1/2" x 50' hose, ratcheting system, multi-fit bracket, adjustable hose bumper, 3' connector hose and 1/2" NPT female inlet.

## Features & Benefits:

- Open epoxy coated hose reel
- High flow spray valve
- 1/2" x 50' hose
- Ratcheting system holds the length of hose untill a slight tug to retract automatically
- 1/2" NPT female inlet
- · Adjustable hose bumper
- · Multi-fit bracket for wall, ceiling or under counter mounting
- 3' connector hose included
- Material: Epoxy coated steel open reel and wall bracket, polished chrome plated spray valve