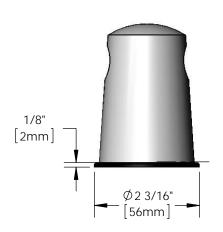

## **Architect/Engineering Specifications:**

Laboratory turret with polished chrome plated brass body, (2) 3/8" NPT female outlets at 180 degrees and 3/8" NPT female inlet.

| Job Name             |          |
|----------------------|----------|
| Model Specified      | Quantity |
| Variations Specified |          |
| Date                 |          |

## Features & Benefits:

- Laboratory turret with polished chrome plated brass body
- (2) 3/8" NPT female outlets
- 3/8" NPT female inlet in base
- Black plastic base gasket
- Material: Polished chrome plated brass body