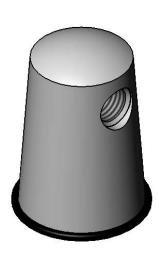

## **Architect/Engineering Specifications:**

Laboratory turret with polished chrome plated brass body, (2) 3/8" NPT female outlets at 180 degrees and 3/8" NPT female inlet.

| Job Name             |          |
|----------------------|----------|
| Model Specified      | Quantity |
| Variations Specified |          |
| Date                 |          |

## Features & Benefits:

- Laboratory turret with polished chrome plated brass body
- (2) 3/8" NPT female outlets
- 3/8" NPT female inlet in base
- Black plastic base gasket
- Material: Polished chrome plated brass body