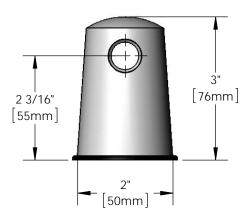

## **Architect/Engineering Specifications:**

Laboratory turret with polished chrome plated brass body, (2) 3/8" NPT female outlets at 180 degrees and 3/8" NPT female inlet.

| Job Name             |          |
|----------------------|----------|
| Model Specified      | Quantity |
| Variations Specified |          |
| Date                 |          |

## Features & Benefits:

- Laboratory turret with polished chrome plated brass body
- (2) 3/8" NPT female outlets
- 3/8" NPT female inlet in base
- Black plastic base gasket
- Material: Polished chrome plated brass body