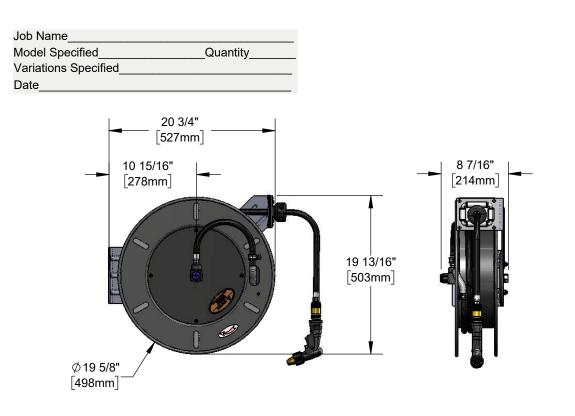

# Architect/Engineering Specifications:

Open epoxy coated steel hose reel, black front trigger water gun, 1/2" x 50' hose, ratcheting system, multi-fit bracket, adjustable hose bumper, 3' connector hose and 1/2" NPT female inlet.

# Features & Benefits:

- Open epoxy coated hose reel
- Black front trigger water gun
- 1/2" x 50' hose
- Ratcheting system holds the length of hose untill a slight tug to retract automatically
- 1/2" NPT female inlet
- Adjustable hose bumper
- Multi-fit bracket for wall, ceiling or under counter mounting
- 3' connector hose included
- Material: Epoxy coated steel open reel and wall bracket, polished chrome plated spray valve