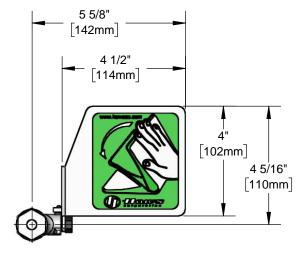

## **Architect/Engineering Specifications:**

Stainless steel push flag with stay open chrome plated brass ball valve, stainless steel stem and ball, 1/2" NPT female inlet and 1/4" NPT female outlet. Certified to ANSI Z358.1.

### Features & Benefits:

- Stainless steel push flag
- Stay open chrome plated brass ball valve
- Stainless steel stem and ball
- 1/2" NPT female inlet
- 1/4" NPT female outlet
- Material: Chrome plated brass valve w/ stainless steel ball and stem