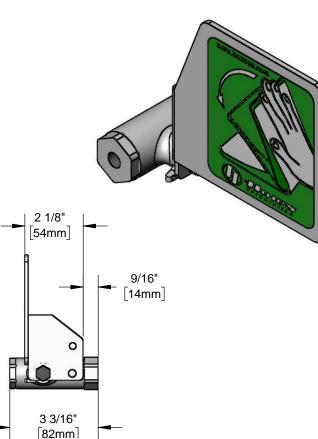

## **Architect/Engineering Specifications:**

Stainless steel push flag with stay open chrome plated brass ball valve, stainless steel stem and ball, 1/2" NPT female inlet and 1/4" NPT female outlet. Certified to ANSI Z358.1.

### Features & Benefits:

- Stainless steel push flag
- Stay open chrome plated brass ball valve
- Stainless steel stem and ball
- 1/2" NPT female inlet
- 1/4" NPT female outlet
- Material: Chrome plated brass valve w/ stainless steel ball and stem