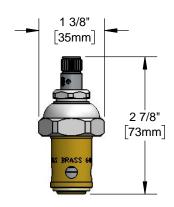

Cold Spindle (Assembled Item Shown for Clarity)

Hot Spindle (Assembled Item Shown for Clarity)

Cold Spindle (Assembled Item Shown for Clarity)

Hot Spindle (Assembled Item Shown for Clarity)