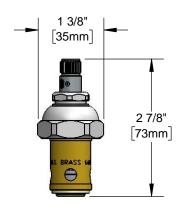

Cold Spindle (Assembled Item Shown for Clarity)

Hot Spindle (Assembled Item Shown for Clarity)

Cold Spindle (Assembled Item Shown for Clarity)

Hot Spindle (Assembled Item Shown for Clarity)