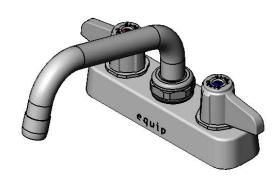

## 4" Deck Mount Faucet

#### **Architect/Engineering Specifications:**

4" deck mount mixing faucet with polished chrome plated brass body, 6" equip swing nozzle w/ laminar full flow device, ceramic cartridges, equip lever handles and 1/2" NPT male inlets. Certified to ASME A112.18.1\CSA B125.1, NSF 61-Section 9 and NSF 372. Meets ADA ANSI\ICC A117.1 requirements.

#### Features & Benefits:

- 4" deck mount mixing faucet w/ polished chrome plated brass body
- 6" equip swing nozzle w/ laminar full flow device
- Quarter-turn ceramic cartridges
- · equip lever handles w/ color coded screws
- 1/2" NPT male inlets
- Material: Polished chrome plated brass body & tubular spout and chrome plated metal handles