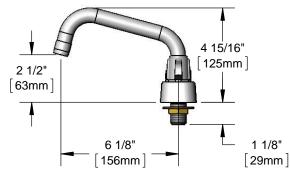

#### **Architect/Engineering Specifications:**

4" deck mount mixing faucet with polished chrome plated brass body, 6" equip swing nozzle w/ laminar full flow device, ceramic cartridges, equip lever handles and 1/2" NPT male inlets. Certified to ASME A112.18.1\CSA B125.1, NSF 61-Section 9 and NSF 372. Meets ADA ANSI\ICC A117.1 requirements.

#### Features & Benefits:

- 4" deck mount mixing faucet w/ polished chrome plated brass body
- 6" equip swing nozzle w/ laminar full flow device
- Quarter-turn ceramic cartridges
- · equip lever handles w/ color coded screws
- 1/2" NPT male inlets
- Material: Polished chrome plated brass body & tubular spout and chrome plated metal handles