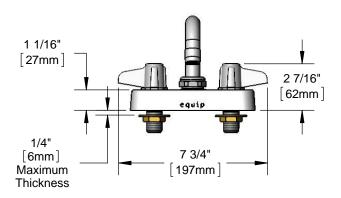

## 4" Deck Mount Faucet

#### **Architect/Engineering Specifications:**

4" deck mount mixing faucet with polished chrome plated brass body, 6" equip swing nozzle w/ laminar full flow device, ceramic cartridges, equip lever handles and 1/2" NPT male inlets. Certified to ASME A112.18.1\CSA B125.1, NSF 61-Section 9 and NSF 372. Meets ADA ANSI\ICC A117.1 requirements.

#### Features & Benefits:

- 4" deck mount mixing faucet w/ polished chrome plated brass body
- 6" equip swing nozzle w/ laminar full flow device
- Quarter-turn ceramic cartridges
- · equip lever handles w/ color coded screws
- 1/2" NPT male inlets
- Material: Polished chrome plated brass body & tubular spout and chrome plated metal handles