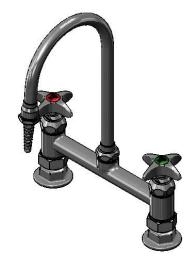

## Architect/Engineering Specifications:

8" deck mount mixing faucet with polished chrome plated brass body, swivel/rigid gooseneck with serrated tip outlet, compression cartridges with spring checks, 4-arm handles and 1/2" NPT female inlets. Certified to ASME A112.18.1/CSA B125.1, NSF 61-Section 9 and NSF 372. Meets ADA ANSI/ICC A117.1 requirements.

## Features & Benefits:

- 8" deck mount mixing faucet with polished chrome plated brass body
- Swivel/rigid gooseneck w/ serrated tip outlet
- Lock washer provided for rigid application
- Quarter-turn Eterna compression cartridges w/ spring checks to prevent cross flow of water
- 4-arm handles w/ color coded indexes
- 1/2" NPT female eccentric inlets w/ Ø2" flanges
- Adjustable centers from 7 3/4" to 8 1/4"
- Material: Polished chrome plated brass body, tubular spout, and handles