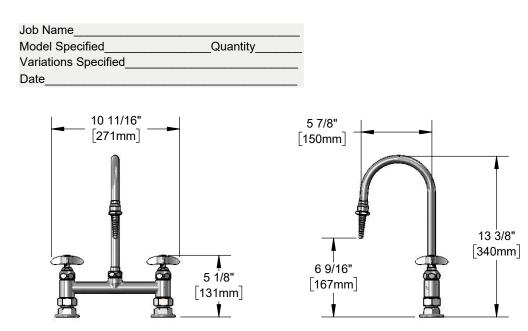

## Architect/Engineering Specifications:

8" deck mount mixing faucet with polished chrome plated brass body, swivel/rigid gooseneck with serrated tip outlet, compression cartridges with spring checks, 4-arm handles and 1/2" NPT female inlets. Certified to ASME A112.18.1/CSA B125.1, NSF 61-Section 9 and NSF 372. Meets ADA ANSI/ICC A117.1 requirements.

## Features & Benefits:

- 8" deck mount mixing faucet with polished chrome plated brass body
- Swivel/rigid gooseneck w/ serrated tip outlet
- Lock washer provided for rigid application
- Quarter-turn Eterna compression cartridges w/ spring checks to prevent cross flow of water
- 4-arm handles w/ color coded indexes
- 1/2" NPT female eccentric inlets w/ Ø2" flanges
- Adjustable centers from 7 3/4" to 8 1/4"
- Material: Polished chrome plated brass body, tubular spout, and handles