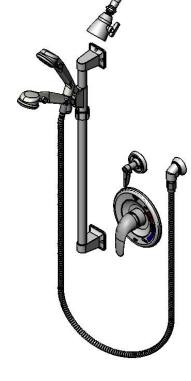

#### **Architect/Engineering Specifications:**

Pressure balancing shower valve with brass body, 2 way diverter valve, polished chrome plated brass wall outlet, hand-held shower with non-positive shut-off thumb valve, 60" flexible stainless steel hose, vertical slide bar, adjustable height mounting bracket, 2.5 GPM shower head, ceramic cartridge with temperature limit stop, rotary handle, 1/2" NPT female inlet and outlet connections and chrome plated faceplate. Certified to ASME A112.18.1/CSA B125.1 and ASSE 1016. Meets ADA ANSI/ICC A117.1 requirements.

### Features & Benefits:

- Pressure balancing shower valve w/ brass body
- 2-way diverter valve w/ 1/2" NPT female connections, faceplate and lever handle
- Polished chrome plated brass wall outlet w/ adjustable Ø 2" flange and 1/2" NPT female inlet
- Hand-held shower w/ non-positive shut-off thumb valve and 60" flexible stainless steel hose
- 24" vertical slide bar w/ adjustable height mounting bracket
- 2.5 GPM polished chrome plated shower head w/ adjustable spray, arm and wall flange
- Rotary ceramic cartridge w/ adjustable temperature limit stop and back-to-back capability
- Polished chrome plated handle
- · Polished chrome plated faceplate
- 1/2" NPT female inlet and outlet connections
- Material: Brass valve bodies, polished chrome plated brass shower head, wall outlet & vacuum breaker, chrome plated metal faceplate & handles, plastic hand-held shower, and stainless steel hose