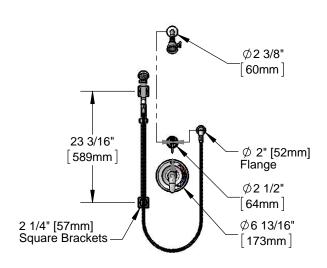

### Features & Benefits:

- Pressure balancing shower valve w/ brass body
- 2-way diverter valve w/ 1/2" NPT female connections, faceplate and lever handle
- Polished chrome plated brass wall outlet w/ adjustable Ø 2" flange and 1/2" NPT female inlet
- Hand-held shower w/ non-positive shut-off thumb valve and 60" flexible stainless steel hose
- 24" vertical slide bar w/ adjustable height mounting bracket
- 2.5 GPM polished chrome plated shower head w/ adjustable spray, arm and wall flange
- Rotary ceramic cartridge w/ adjustable temperature limit stop and back-to-back capability
- Polished chrome plated handle
- · Polished chrome plated faceplate
- 1/2" NPT female inlet and outlet connections
- Material: Brass valve bodies, polished chrome plated brass shower head, wall outlet & vacuum breaker, chrome plated metal faceplate & handles, plastic hand-held shower, and stainless steel hose