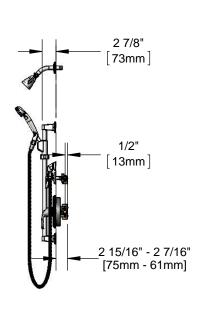

### Features & Benefits:

- Pressure balancing shower valve w/ brass body
- 2-way diverter valve w/ 1/2" NPT female connections, faceplate and lever handle
- Polished chrome plated brass wall outlet w/ adjustable Ø 2" flange and 1/2" NPT female inlet
- Hand-held shower w/ non-positive shut-off thumb valve and 60" flexible stainless steel hose
- 24" vertical slide bar w/ adjustable height mounting bracket
- 2.5 GPM polished chrome plated shower head w/ adjustable spray, arm and wall flange
- Rotary ceramic cartridge w/ adjustable temperature limit stop and back-to-back capability
- Polished chrome plated handle
- · Polished chrome plated faceplate
- 1/2" NPT female inlet and outlet connections
- Material: Brass valve bodies, polished chrome plated brass shower head, wall outlet & vacuum breaker, chrome plated metal faceplate & handles, plastic hand-held shower, and stainless steel hose