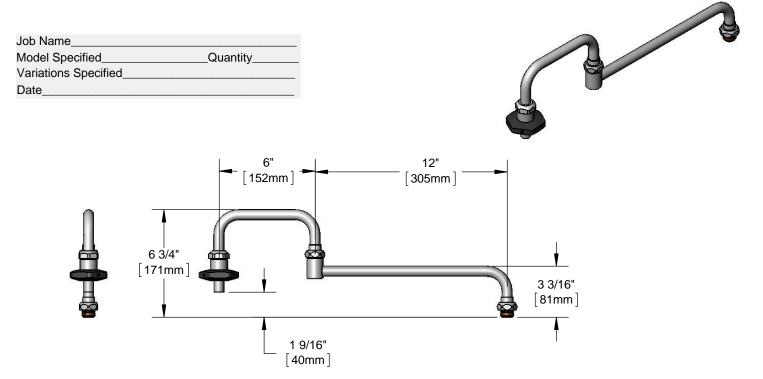

# 18" Double Joint Swing Nozzle

#### **Architect/Engineering Specifications:**

18" double joint swing nozzle with chrome plated brass body and on-off volume control outlet with insulated grip. Certified to ASME A112.18.1/CSA B125.1, NSF 61-Section 9 and NSF 372.

## Features & Benefits:

- 18" double joint swing nozzle
- Fits any standard T&S swivel outlet faucet
- On-off volume control outlet with insulated grip
- Material: chrome plated brass tubular spouts