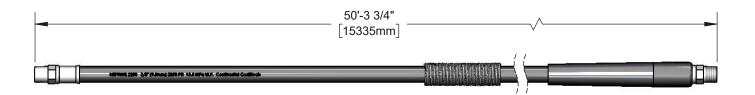

## Architect/Engineering Specifications:

3/8" x 50 ft. hose with 3/8" NPT male both ends, stainless steel spring protector and bend restrictor.

| Job Name             |          |
|----------------------|----------|
| Model Specified      | Quantity |
| Variations Specified |          |
| Date                 |          |

## Features & Benefits:

- 3/8" x 50 ft. hose
- 3/8" NPT male both ends
- Stainless steel spring protector
- Bend Restrictor
- · Material: Rubber hose and stainless steel spring