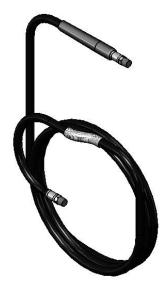

**Hose Reel Accessories** 

5HR-2HSE-50

50' x 3/8" Black Hose

## Features & Benefits:

- 3/8" x 50 ft. hose
- 3/8" NPT male both ends
- Stainless steel spring protector
- Bend Restrictor
- · Material: Rubber hose and stainless steel spring