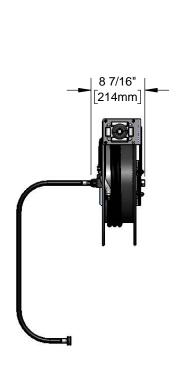

### **Architect/Engineering Specifications:**

Open epoxy coated steel hose reel, 3/8" x 50' hose, ratcheting system, multi-fit bracket, adjustable hose bumper and 3/8" NPT female inlet and 3/8" NPT male outlet.

#### Features & Benefits:

- Open coated hose reel
- 3/8" x 50' hose
- Ratcheting system holds the length of hose until a slight tug to retract automatically
- 3/8" NPT female inlet
- 3/8" NPT male outlet
- Furnished with 3' connector hose, 3/8" NPT male x garden hose swivel female
- Adjustable hose bumper
- Multi-fit bracket for wall, ceiling or under counter mounting
- Material: Epoxy coated steel open reel and wall bracket