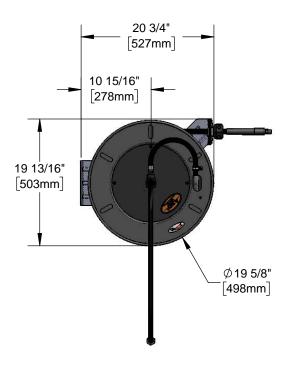

### **Architect/Engineering Specifications:**

Open epoxy coated steel hose reel, 3/8" x 50' hose, ratcheting system, multi-fit bracket, adjustable hose bumper and 3/8" NPT female inlet and 3/8" NPT male outlet.

#### Features & Benefits:

- Open coated hose reel
- 3/8" x 50' hose
- Ratcheting system holds the length of hose until a slight tug to retract automatically
- 3/8" NPT female inlet
- 3/8" NPT male outlet
- Furnished with 3' connector hose, 3/8" NPT male x garden hose swivel female
- Adjustable hose bumper
- Multi-fit bracket for wall, ceiling or under counter mounting
- Material: Epoxy coated steel open reel and wall bracket