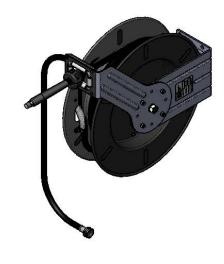

# Open Epoxy Coated Steel Hose Reel

### **Architect/Engineering Specifications:**

Open epoxy coated steel hose reel, 3/8" x 50' hose, ratcheting system, multi-fit bracket, adjustable hose bumper and 3/8" NPT female inlet and 3/8" NPT male outlet.

#### Features & Benefits:

- Open coated hose reel
- 3/8" x 50' hose
- Ratcheting system holds the length of hose until a slight tug to retract automatically
- 3/8" NPT female inlet
- 3/8" NPT male outlet
- Furnished with 3' connector hose, 3/8" NPT male x garden hose swivel female
- Adjustable hose bumper
- Multi-fit bracket for wall, ceiling or under counter mounting
- Material: Epoxy coated steel open reel and wall bracket