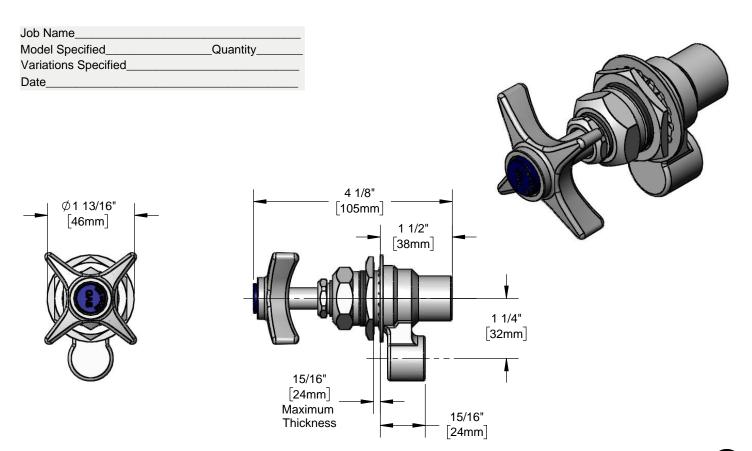

#### **Architect/Engineering Specifications:**

Fume hood valve with polished chrome plated brass body, internal stainless steel cone, removable seat, 4-arm handle and 3/8" NPT female inlet and outlet. Certified to ASME Z21.15a/CSA 9.1a.

### Features & Benefits:

- Fume hood valve w/ polished chrome plated brass body & handle
- Internal floating stainless steel cone regulates gas flow as handle is turned
- Serrated tip outlet, fits 1/4" to 3/8" I.D. hoses
- 4-arm handle with color coded index
- 3/8" NPT female inlet and outlet
- Material: Polished chrome plated brass body & handle

#### **Performance Data:**

Pressure: 125 psi max

• Temperature: 32 °F - 125 °F