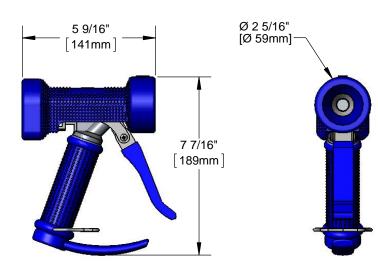

## **Architect/Engineering Specifications:**

Heavy duty front trigger water gun, stainless steel with blue rubber cover, Ø 9/16" flow orifice and 1/2" NPT x 1/2" hose barb connector.

| Job Name             |          |
|----------------------|----------|
| Model Specified      | Quantity |
| Variations Specified |          |
| Date                 |          |

## Features & Benefits:

- Heavy duty front trigger water gun ٠
- Stainless steel with blue rubber cover •
- High flow washdown water gun •
- Rubber covered trigger
- Ø 9/16" flow orifice •
- 1/2" NPT x 1/2" hose barb connector
- Material: Stainless steel and rubber